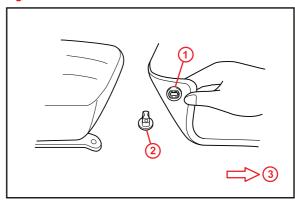

## Installation Procedure (Knob Style) (Continued)

2. Align the floor mat holes with the retention clip knobs and place the floor mat holes onto the retention clip knobs.

Figure 3.

| 1 | Retention Clip Eyelet on Floor Mat |
|---|------------------------------------|
| 2 | Retention Clip                     |
| 3 | Front of Vehicle                   |