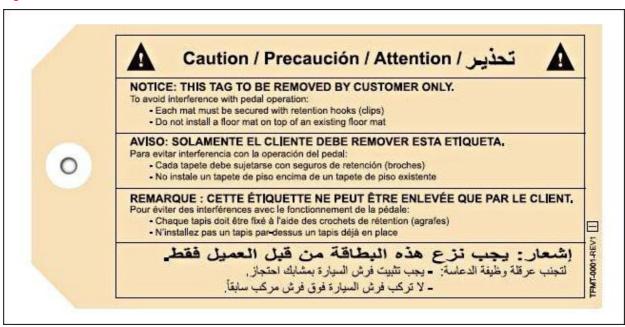

### **NOTE**

If applicable, DO NOT remove the beige "Caution" tag from the floor mat. This should only be removed by the customer.

Figure 2.

### **NOTE**

If applicable, DO NOT remove the yellow "Caution" tag from the floor mat. This should only be removed by the customer.