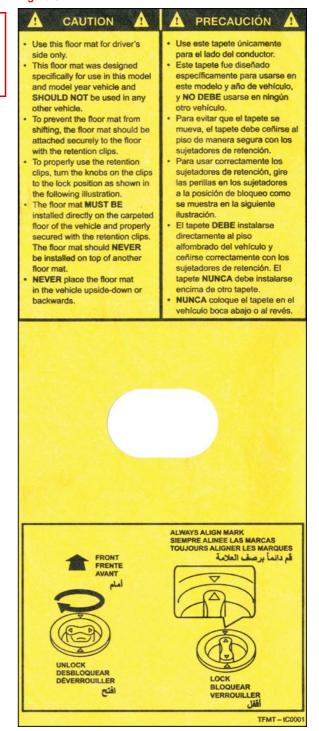

#### CAUTION

- Always verify the floor mat to assure it is designed specifically for the model and model year it is being installed in.
- ONLY use floor mats that can be retained using the retaining clips. All OEM Toyota floor mats are specifically designed to fit correctly and be retained using the retaining clips.
- Make sure the floor mat is properly placed on the vehicle carpet and secured with the retaining clips. If the driver side floor mat is NOT properly placed and secured, it could slip and interfere with the movement of the pedals during driving and may cause an accident.
- Verify the operation of the accelerator, brake, and clutch (if equipped) pedals and clearance to the mat.
- NEVER install more than one floor mat at a time in the driver's seating position.
- If applicable, any secondary set of floor mats (based upon customer preference, such as the all weather floor mats or other floor mats) MUST be placed in the trunk with all the packaging material intact. Do NOT install the secondary mat on top of the primary floor mat already installed in the driver's seating position.

### **NOTE**

If applicable, DO NOT remove the beige "Caution" tag from the floor mat. This should only be removed by the customer.

Figure 2.

### **NOTE**

If applicable, DO NOT remove the yellow "Caution" tag from the floor mat. This should only be removed by the customer.