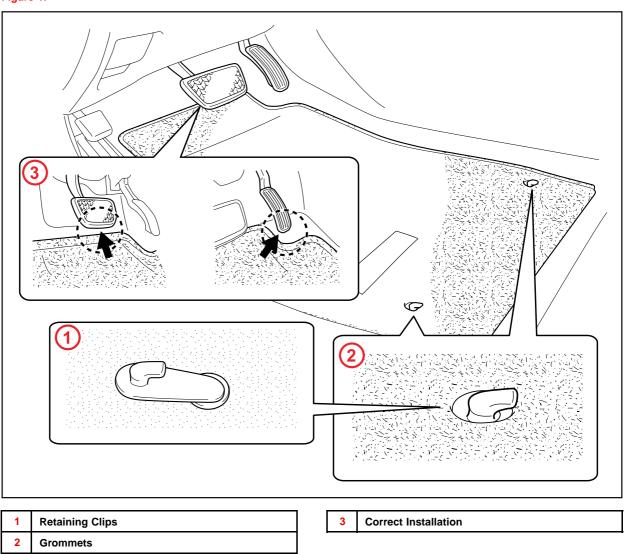

### Installation Procedure (Hook Style)

- 1. Verify that the driver and passenger side (if applicable) floor mats are for the correct model and model year they are being installed in.
- 2. Attach the driver and passenger side (if applicable) floor mats to the vehicle carpet using the retaining clips. Secure the mat by inserting the retaining clips through the grommet holes.

# Installation Procedure (Hook Style) (Continued)

Figure 1.

**TOYOTA** 

**TOYOTA** 

## Installation Procedure (Hook Style) (Continued)

3. Verify proper installation.