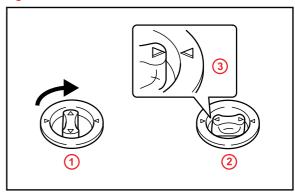

3. Turn the retention clip knobs a quarter of a turn to Figure 4. lock in place and verify the "triangle" marks on the retention clip knob and floor mat are aligned.

| 1 | Twist Knob              |
|---|-------------------------|
| 2 | Knob in Locked Position |
| 3 | Align "Triangle" Marks  |