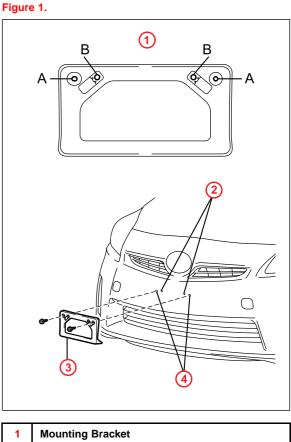

#### Installation Procedure

1. Align holes "A" of the mounting bracket with the dimples on the front bumper cover. Mark the location of holes "B" on the front bumper cover.

#### NOTE

- Holes "A" are used for installation of the mounting bracket to the bumper cover.
- Holes "B" are used for installation of the front license plate to the mounting bracket.

- 1
   Mounting Bracket

   2
   Mark and Drill Holes

   3
   Mounting Bracket

   4
   Dimples
- 2. Drill two relief holes with a diameter of 11 mm (0.43 in.) at the hole "B" marks on the front bumper cover to prevent the license plate retaining bolt end from contacting the cover.

## NOTE

Do NOT drill at the dimples on the front bumper cover.