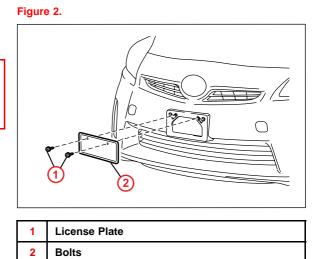

### Installation Procedure (Continued)

3. Install the mounting bracket to the front bumper cover by attaching the two self-tapping screws into the dimples.

#### NOTE

The self-tapping screws for the mounting bracket are located in the glove box.

4. Install the front license plate to the mounting bracket using bolts with the following dimensions. Length: 20.0 – 25.0 mm (0.79 – 0.98 in.)
Diameter: 6.0 mm (0.24 in.)
Pitch: 1.0 mm (0.04 in.)