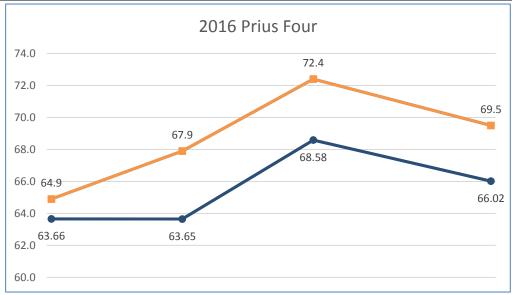

| Personal Fuel Calculator |          |          |         |         |          |        |      |       |             |
|--------------------------|----------|----------|---------|---------|----------|--------|------|-------|-------------|
|                          | Refuel   | Odometer | Fuel    |         | \$Cost   | Miles  | MFD  | Calc. | MFD - Calc. |
| Season                   | Date     | Reading  | \$Cost  | Gallons | P/Gallon | P/Tank | MPG  | MPG   | Delta       |
| W                        | 01/22/16 | 650      | \$23.88 | 10.21   | \$2.34   | 650    | 64.9 | 63.66 | -1.95%      |
| W                        | 02/05/16 | 1,325    | \$24.38 | 10.61   | \$2.29   | 675    | 67.9 | 63.65 | -6.68%      |
| W                        | 02/19/16 | 2,050    | \$21.13 | 10.57   | \$2.00   | 725    | 72.4 | 68.58 | -5.56%      |
| W                        | 03/09/16 | 2,721    | \$21.33 | 10.16   | \$2.10   | 671    | 69.5 | 66.02 | -5.28%      |