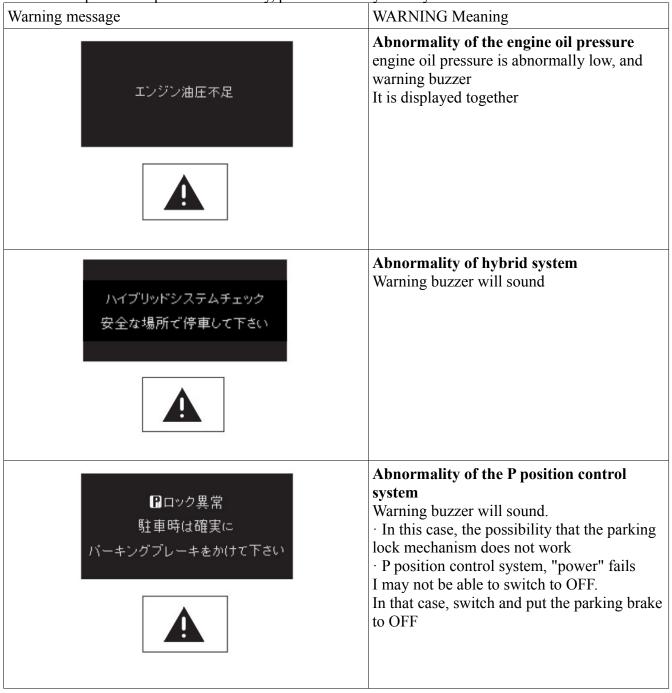

## Remedy for emergency

When a warning message is displayed

The following warning means that can lead to risk of unexpected damage to the car

You. The stop in a safe place immediately, please contact your Toyota dealer