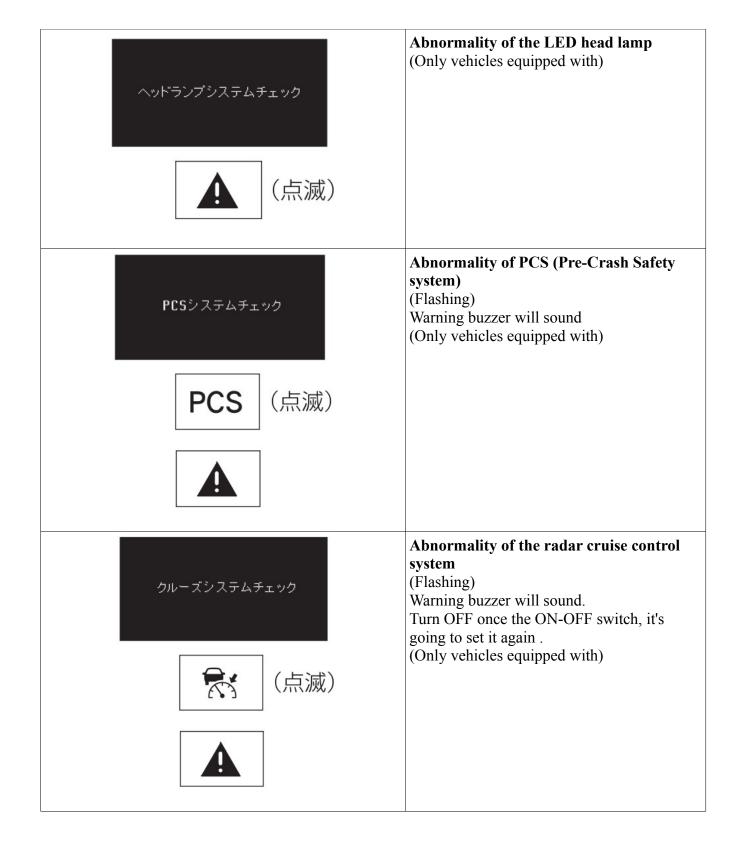

Please be treated immediately.
Please treat following warning messages according to the workaround.

| Warning message  Warning message | WARNING Message Workaround                                                                                                                                                                                                                                                                   |
|----------------------------------|----------------------------------------------------------------------------------------------------------------------------------------------------------------------------------------------------------------------------------------------------------------------------------------------|
| PCS 現在使用できません PCS                | PCS (Pre-Crash The safety system) Is no longer functioning. Due to overheating of the system, The dirt in the sensor unit. (Only vehicles equipped with)  Remove the dirt from sensor and from the grill.  If the pre-crash safety system is overheat then wait until the normal temperature |
| レーダー汚れ<br>清掃必要<br>(点滅)           | Adhesion of ice and dirt of the sensor unit in the radar cruise control (Flashing) Warning buzzer will sound. (Only vehicles equipped with)                                                                                                                                                  |
| 悪天候<br>クルーズできません<br>(点滅)         | Unmeasurable vehicle control of the radar cruise control. (Flashing) Warning buzzer will sound. (Only vehicles equipped with)  It can not be used because the system determines that bad weather.                                                                                            |

| 点滅)            | (Inter-vehicle distance control mode of the radar cruise control) there is a possibility of collision. (Flashing) Warning buzzer will sound. It will blink head-up display. (Only vehicles equipped with) | Hit the brakes                                    |
|----------------|-----------------------------------------------------------------------------------------------------------------------------------------------------------------------------------------------------------|---------------------------------------------------|
| プレーキ! PCS (点滅) | Indicates that the probability of collision is high, or pre-crash brake is activated. (Flashing) Warning buzzer will sound. It will blink head-up display. (Only vehicles equipped with)                  | Do avoidance actions such as reduced by the brake |
| <b>!</b> >     | Possibility of a collision is high. (Only vehicles equipped with)                                                                                                                                         | Do avoidance actions such as reduced by the brake |