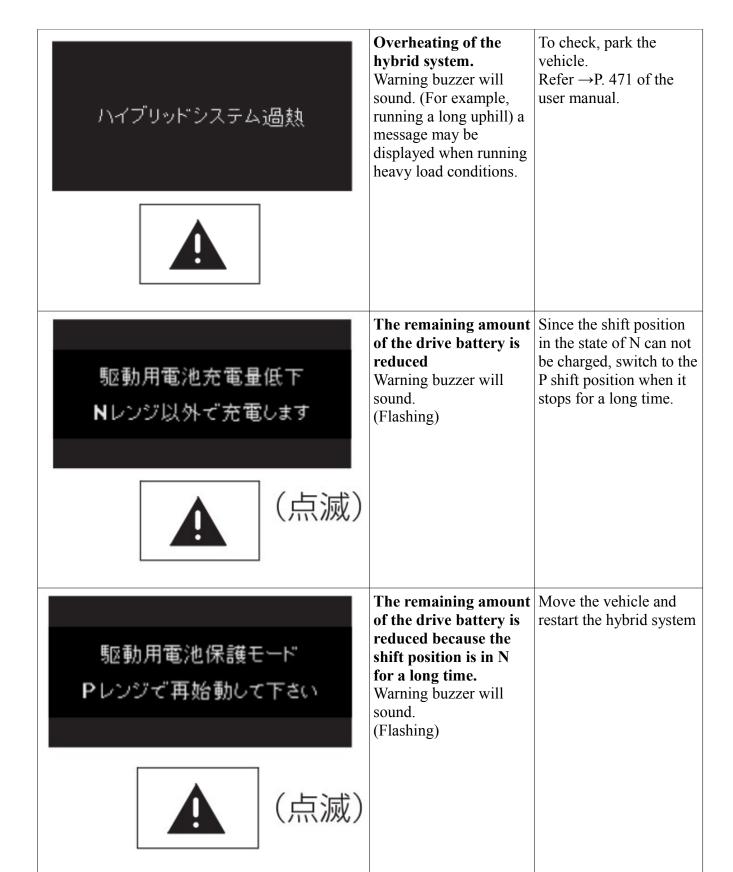

E♥モードが解除されました 駆動用電池充電不足のため

(3回 点滅)

# EV drive mode is automatically canceled.

the second line will be display the reason you can not use the EV drive mode.

(sometimes not displayed)
(Flashing 3 times)

Usually run for a while. For the operating conditions of the EV drive mode, please refer to P. 164