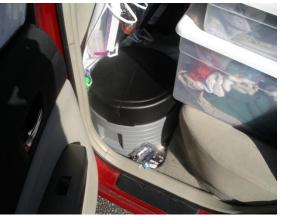

## Prius As Single Person Car Camper After 22 Days On The Road

Drivers side front

Driver side rear - Gray/black Hassock Toilet

Passenger side front-paper maps essential Passenger rear-Containers extend sleep surface