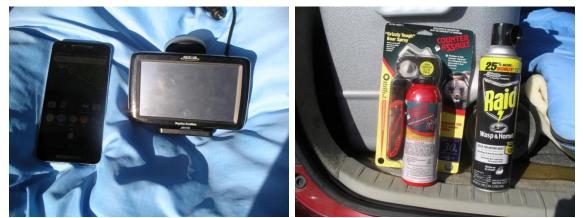

Side window sun-rain visors to crack open windows 140 watt Schumacher Inverter

CO detector & shoe pocket organizer Car door key/whistle neck lanyard-Foiled spare bob

Cell phone Nav. backup-GPS with updated map

Personal protection

Glass cleaner, detergent, water, fire extinguisher

Paper towels with washbasin

Snacks in scent reducing sealed containers

Lanterns, flashlight, head lamp

Prius rests at Sawtooth Mt campsite