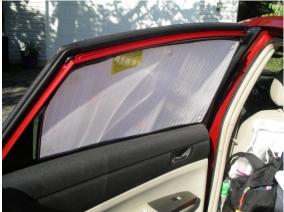

Hatchback daytime- 5 day cooler

Hatchback nighttime-3 inch mattress topper

Front privacy curtain on dowel from handles Rear privacy curtain -dowel through handle

"Heat Shield" in rear side windows

"Heat Shield" in rear hatchback windows