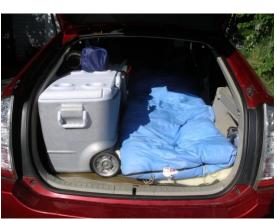

Hatchback daytime- 5 day cooler

Hatchback nighttime-3 inch mattress topper

Front privacy curtain on dowel from handles Rear privacy curtain -dowel through handle

"Heat Shield" in rear side windows

"Heat Shield" in rear hatchback windows