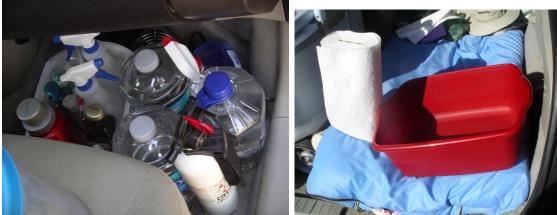

Personal protection

Glass cleaner, detergent, water, fire extinguisher

Paper towels with washbasin

Snacks in scent reducing sealed containers

Lanterns, flashlight, head lamp

Prius rests at Sawtooth Mt campsite