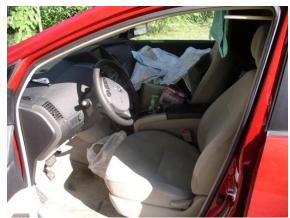

## Prius As Single Person Car Camper After 22 Days On The Road

Drivers side front

Driver side rear - Gray/black Hassock Toilet

Passenger side front-paper maps essential Passenger rear-Containers extend sleep surface