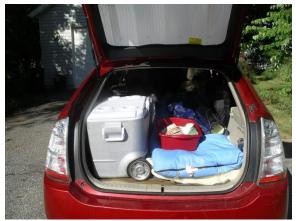

Hatchback daytime- 5 day cooler

Hatchback nighttime-3 inch mattress topper

Front privacy curtain on dowel from handles Rear privacy curtain -dowel through handle

"Heat Shield" in rear side windows

"Heat Shield" in rear hatchback windows