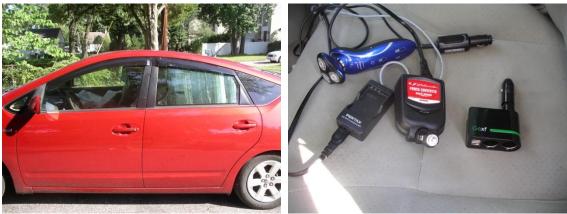

## Prius As Single Person Car Camper After 22 Days On The Road

Drivers side front

Driver side rear - Gray/black Hassock Toilet

Passenger side front-paper maps essential Passenger rear-Containers extend sleep surface