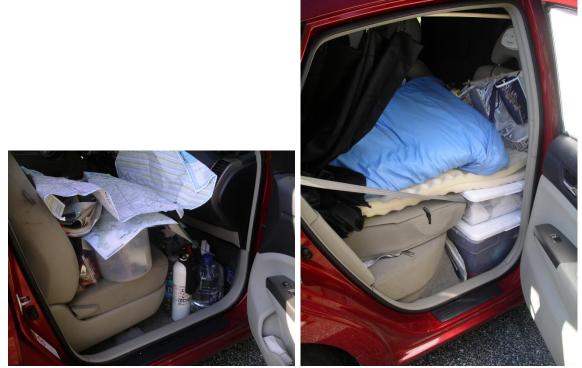

## Prius As Single Person Car Camper After 22 Days On The Road

Drivers side front

Driver side rear - Gray/black Hassock Toilet

Passenger side front-paper maps essential Passenger rear-Containers extend sleep surface

Hatchback daytime- 5 day cooler

Hatchback nighttime-3 inch mattress topper

Front privacy curtain on dowel from handles Rear privacy curtain -dowel through handle

"Heat Shield" in rear side windows

"Heat Shield" in rear hatchback windows