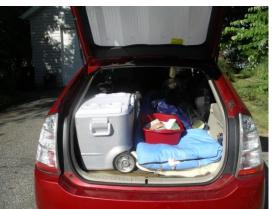

Hatchback daytime- 5 day cooler

Hatchback nighttime-3 inch mattress topper

Front privacy curtain on dowel from handles Rear privacy curtain -dowel through handle

"Heat Shield" in rear side windows

"Heat Shield" in rear hatchback windows