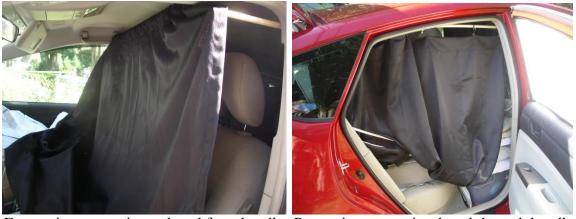

Hatchback daytime- 5 day cooler

Hatchback nighttime-3 inch mattress topper

Front privacy curtain on dowel from handles Rear privacy curtain -dowel through handle

"Heat Shield" in rear side windows

"Heat Shield" in rear hatchback windows