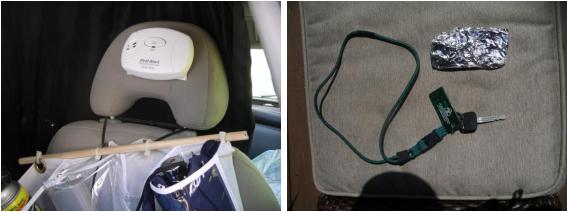

Side window sun-rain visors to crack open windows 140 watt Schumacher Inverter

CO detector & shoe pocket organizer Car door key/whistle neck lanyard-Foiled spare bob

Cell phone Nav. backup-GPS with updated map