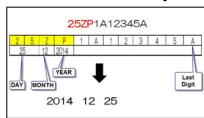

# Cell serial # example

| MONTH |    |  |  |
|-------|----|--|--|
| 1     | 1  |  |  |
| 2     | 2  |  |  |
| 3     | 3  |  |  |
| 4     | 4  |  |  |
| 5     | 5  |  |  |
| 6     | 6  |  |  |
| 7     | 7  |  |  |
| 8     | 8  |  |  |
| 9     | 9  |  |  |
| X     | 10 |  |  |
| Υ     | 11 |  |  |
| Z     | 12 |  |  |

|   | 1333 |
|---|------|
| В | 2000 |
| С | 2001 |
| D | 2002 |
| E | 2003 |
| F | 2004 |
| G | 2005 |
| Н | 2006 |
| I | 2007 |
| J | 2008 |
| K | 2009 |
| L | 2010 |
| M | 2011 |
| N | 2012 |
| 0 | 2013 |
| Р | 2014 |
| Q | 2015 |
|   |      |

YEAR