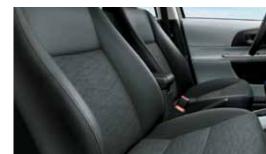

Prius c features a large rear hatch that opens up wide for easy access to its spacious 17 cu.ft. cargo area.

The seats are available in a supple SofTex material trim – it's manufacturing process generates fewer CO₂ Emissions and Volatile Organic Compounds (VOCs) than conventional synthetic leather.