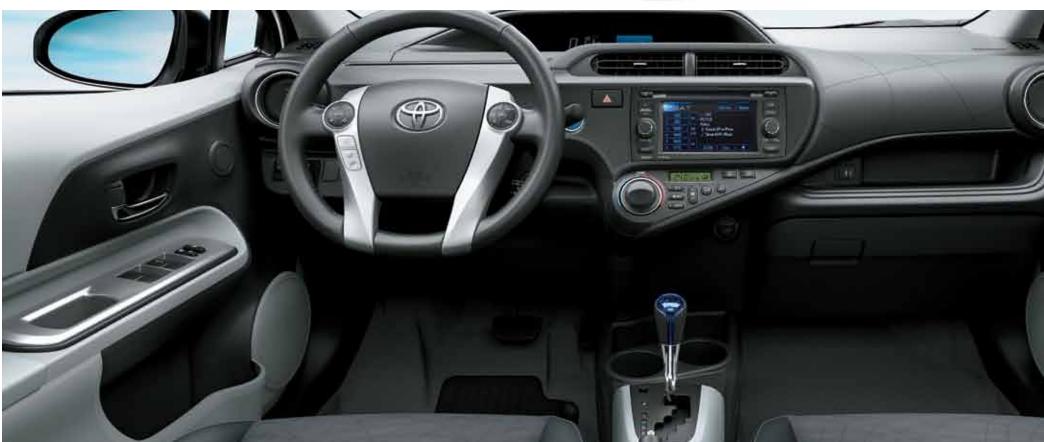

#### FUEL CONSUMPTION<sup>2</sup>

3.5 City/4.0 Highway L/100 km 1.5-litre, 4-cylinder with Hybrid Synergy Drive The standard Multi-Information Display lets you interact with your Prius c to access a wide variety of data, such as driving range, fuel consumption, elapsed time and outside temperature. It can even evaluate your driving habits and show you exactly how you can save on fuel and improve your overall driving experience. Prius c also comes available with a host of impressive features typically found in higher priced vehicles, including a power moonroof, heated power mirrors, and heated front seats.

The available Display Audio System with Navigation<sup>4</sup> is fully loaded with fantastic features and functionality, like a 6-inch touchscreen, Bluetooth<sup>®3</sup> wireless music streaming, and a unique "text to voice" feature that converts text messages from your phone into voice messages through the speakers.

Getting comfortable in the spacious interior is easy, thanks to the available 8-way power adjustable driver's seat with power lumbar support.

Touching the steering wheel-mounted controls will bring up the Touch Tracer Display, which lets you adjust cabin temperature settings, audio mode and volume.

The available Display Audio System with Navigation<sup>4</sup> features a 6-inch touchscreen with Bluetooth<sup>®3</sup> wireless music streaming, a unique "text to voice" feature and so much more.

The available LED headlamps help reduce the electricity consumed by the headlamps approximately 20% to 30%, aiding the overall efficiency of Prius.