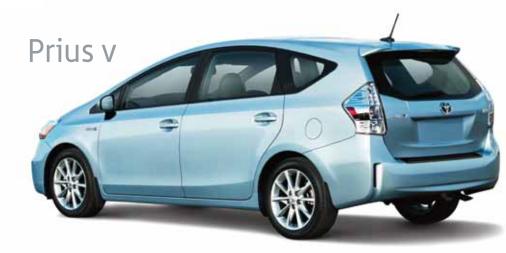

# Prius v

The 2012 Prius v offers all of the proven benefits of Prius, plus a remarkable amount of added functionality. Its rear cargo area is not only 50% larger than Prius, but also loaded with versatile features nearly everywhere you look. And Prius v delivers the highest fuel efficiency of any sport or crossover utility vehicle with a combined city highway rating of 4.6 L/100 km<sup>2</sup>. Considering all of the benefits that Prius v has in store, it looks like the future is shaping up nicely. More Prius, more possibilities.

shown in Clear Sky Metallic.