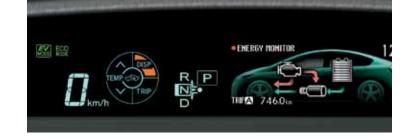

To learn more about Toyota's lineup of hybrid vehicles, please visit **toyota.ca**.

readouts located on the ECO driver monitor provides constant feedback to the driver.
You can instantaneously monitor your fuel consumption or use the Hybrid System indicator to help optimize your fuel efficiency.

**DIFFERENT MODES FOR DIFFERENT TYPES OF DRIVING.** ECO mode helps reduce fuel consumption. EV mode runs solely on battery power for up to 1.6 kms under certain conditions. And Power mode increases gas pedal response for enhanced acceleration. (Power mode not available on Prius c)