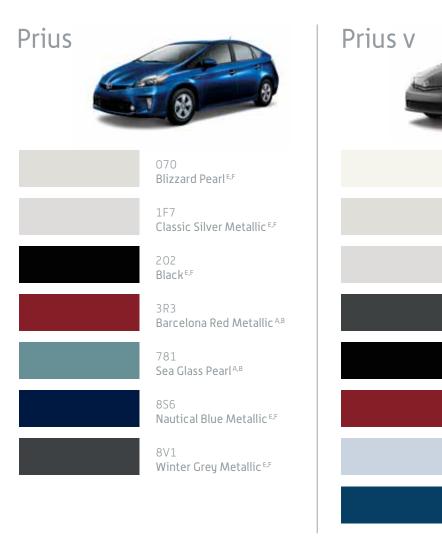

# 2012 Colours

Please see your Toyota Dealer for details.

## Interior colour options

- A Bisque Fabric. (Prius, Prius v)
- <sup>B</sup> Bisque SofTex. (Prius, Prius v)
- <sup>c</sup> Black/Grey Fabric. (Prius c)

D Black SofTex. (Prius c)

<sup>€</sup> Dark Grey Fabric. (Prius, Prius v)

040

202

787

Alpine White <sup>€</sup>

Blizzard Pearl F

Classic Silver Metallic E,F

Magnetic Grey Metallic <sup>E,F</sup>

Barcelona Red Metallic A,B

Clear Sky Metallic E,F

Blue Ribbon Metallic <sup>E,F</sup>

F Dark Grey SofTex. (Prius, Prius v)