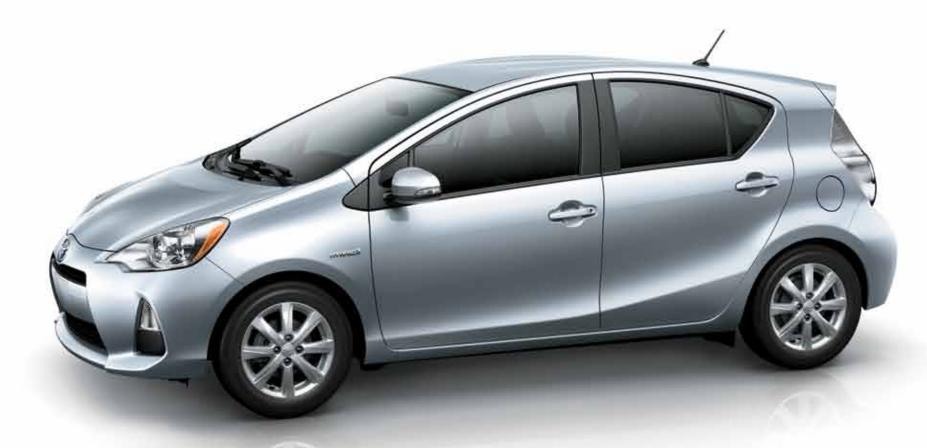

# Prius c

Meet the all new 2012 Toyota Prius c, the smallest member of the Prius Family and the most affordable Prius ever. With a combined city/highway fuel consumption rating of 3.7 L/100 km², it is the highest rated fuel-efficient vehicle in Canada without a plug. Prius c's spacious and versatile interior, premium list of standard features and clever city-friendly size make it the perfect fun to drive car through any urban landscape.

Prius c Technology shown in Classic Silver Metallic.