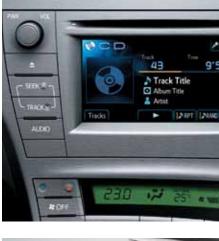

#### FUEL CONSUMPTION<sup>2</sup>

3.7 City/4.0 Highway L/100 km 1.8-litre, 4-cylinder with Hybrid Synergy Drive The 2012 Prius is designed with cutting-edge technology to make your life that much easier. Take the guesswork out of venturing into the unknown with the available voice-activated touch-screen HDD navigation system<sup>4</sup> which lets you map your whereabouts with the simple touch of a finger. For especially hot days, Prius can start cooling itself before you even get in, by simply using your key fob to activate the available remote A/C system. The interior can cool to your preset temperature level without even turning the engine on.

Getting comfortable in the spacious interior is easy, thanks to the available 8-way power adjustable driver's seat with power lumbar support.

Touching the steering wheel-mounted controls will bring up the Touch Tracer Display, which lets you adjust cabin temperature settings, audio mode and volume.

The available Display Audio System with Navigation<sup>4</sup> features a 6-inch touchscreen with Bluetooth<sup>®3</sup> wireless music streaming, a unique "text to voice" feature and so much more.

The available LED headlamps help reduce the electricity consumed by the headlamps approximately 20% to 30%, aiding the overall efficiency of Prius.