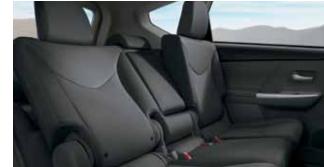

#### FUEL CONSUMPTION<sup>2</sup>

4.3 City/4.8 Highway L/100 km 1.8-litre, 4-cylinder with Hybrid Synergy Drive Prius v is ready for anything. Its reclining rear seats and roomy leg and head room make those especially long trips that much more relaxing. In addition to its cavernous cargo area, Prius v also offers a wealth of smaller storage compartments, including a Glove Box, Upper Glove Box, Centre Console with sideways opening, Frontal Tray, sliding Cupholder and Storage Space behind the rear seats.

The rear seats offer a remarkable array of custom seating and cargo configurations. For instance, the rear seats not only slide forward and backward, but also recline, or fold forward for longer loads.