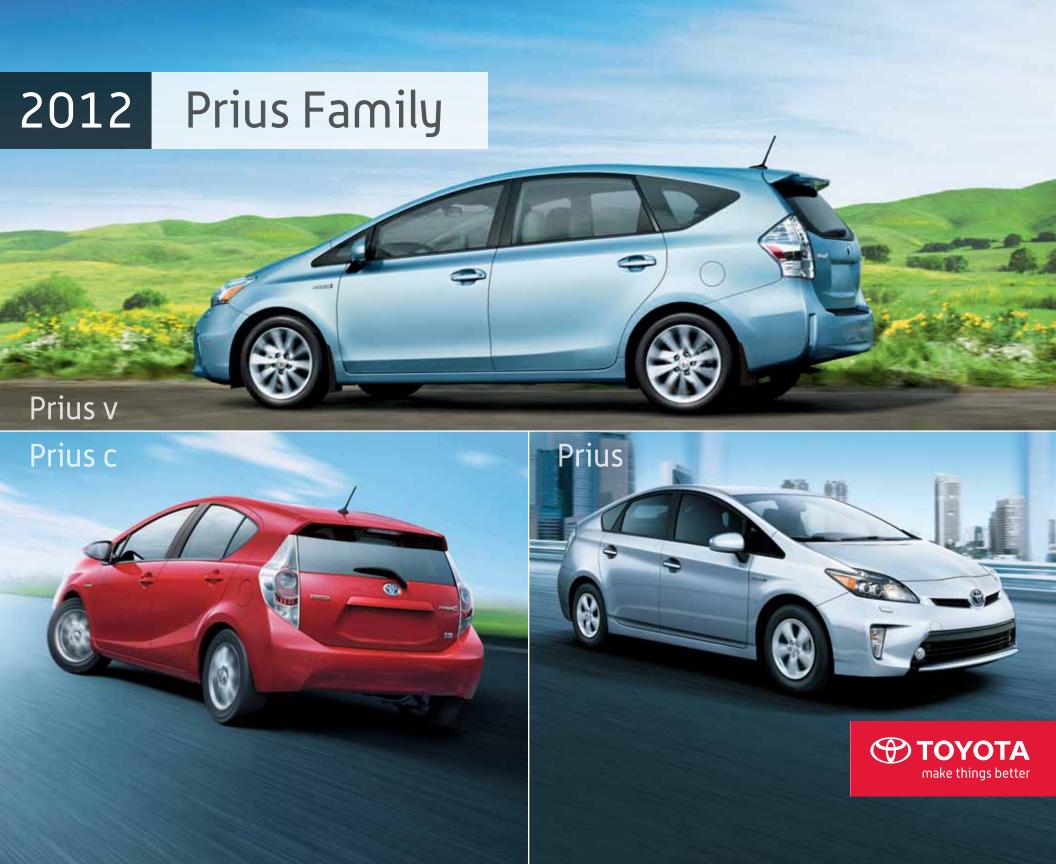

Prius v with Touring Package shown in Clear Sky Metallic. Prius c shown in Absolutely Red. Prius with Touring Package shown in Classic Silver Metallic.

Meet the Prius family: Prius, Prius v and Prius c. There's the original one, the bigger one and the smaller one. Now in its 3rd generation, the Prius paved the way for its siblings with over 1000 patents and 2.4 million sold worldwide. The restyled Prius sets the hybrid standard with innovative features and technology. If more room is what you need, Prius v has 50% more cargo space. You get the space of a small SUV and the fuel economy of a Prius. And the newest member of the family, the Prius c. In addition to its compact size and nimble handling, it has the highest rated fuel-efficiency in Canada for a vehicle without a plug. Fuel-efficiency never looked so good or was so much fun to drive. It's the perfect choice for city driving. No matter what you're looking for, there's a Prius size and price for you. That's how we make things better.

Prius c Technology with Premium Package shown in Absolutely Red. Prius with Touring Package shown in Classic Silver Metallic. Prius v with Touring Package shown in Blue Ribbon Metallic