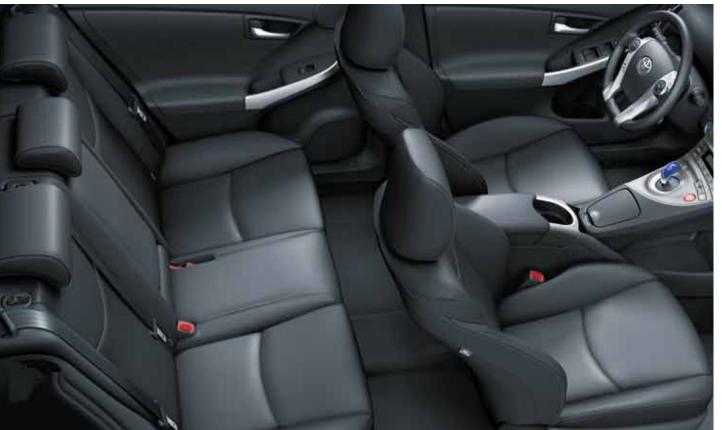

Getting comfortable in the spacious interior is easy, thanks to the available 8-way power adjustable driver's seat with power lumbar support.

Touching the steering wheel-mounted controls will bring up the Touch Tracer Display, which lets you adjust cabin temperature settings, audio mode and volume.

The available Display Audio System with Navigation<sup>4</sup> features a 6-inch touchscreen with Bluetooth<sup>®3</sup> wireless music streaming, a unique "text to voice" feature and so much more.

The available LED headlamps help reduce the electricity consumed by the headlamps approximately 20% to 30%, aiding the overall efficiency of Prius.