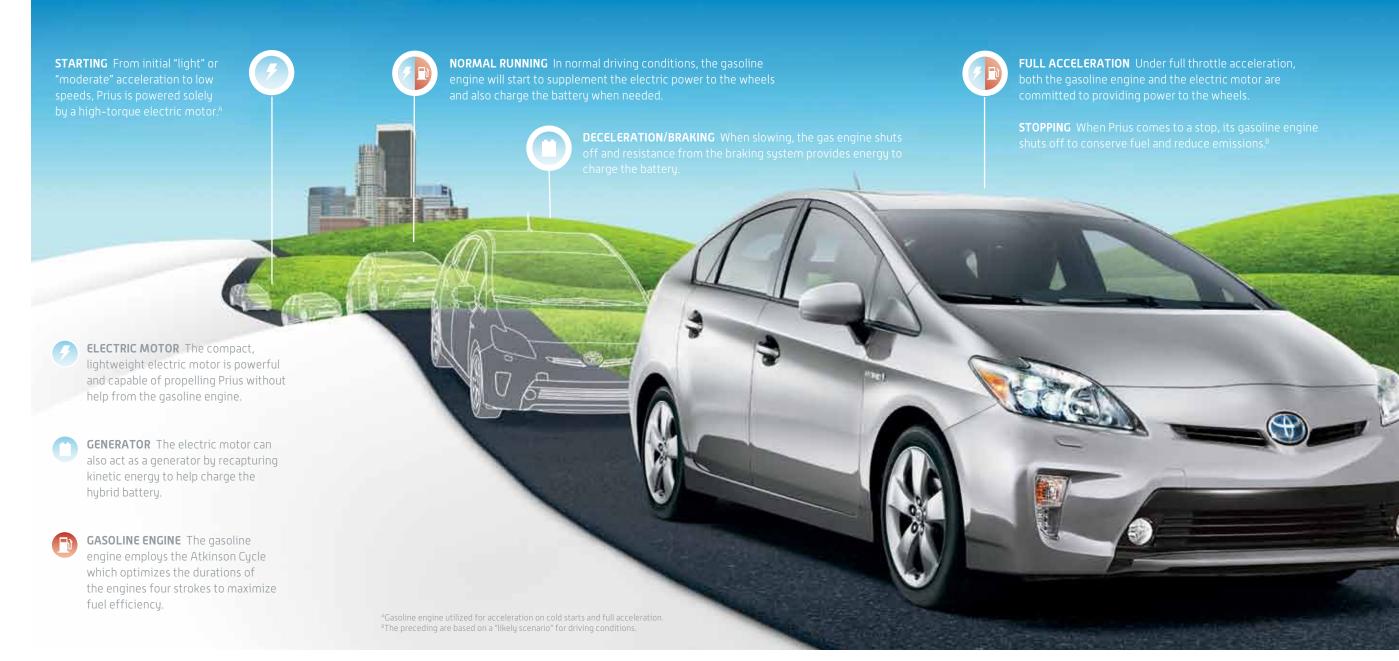

# Cleaner. Efficient. Powerful.\*

Hybrid Synergy Drive combines driving pleasure with lower emissions. Toyota Hybrids produce nearly 70% fewer smog-forming emissions than typical new conventional vehicles<sup>9</sup> and offer econom and energy efficiency by combining gas and electric power. Toyota's Hybrid Synergy Drive automatically determines the vehicle's proper power distribution to ensure strong acceleration, a smooth response and top fuel economy.

**DIFFERENT MODES FOR DIFFERENT TYPES OF DRIVING.** ECO mode helps reduce fuel consumption. EV mode runs solely on battery power for up to 1.6 kms under certain conditions. And Power mode increases gas pedal response for enhanced acceleration. (Power mode not available on Prius c)