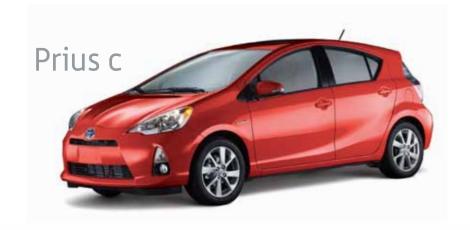

# Prius c

Meet the all new 2012 Toyota Prius c, the smallest member of the Prius Family and the most affordable Prius ever. With a combined city/highway fuel consumption rating of 3.7 L/100 km², it is the highest rated fuel-efficient vehicle in Canada without a plug. Prius c's spacious and versatile interior, premium list of standard features and clever city-friendly size make it the perfect fun to drive car through any urban landscape.

Prius c Technology shown in Classic Silver Metallic.