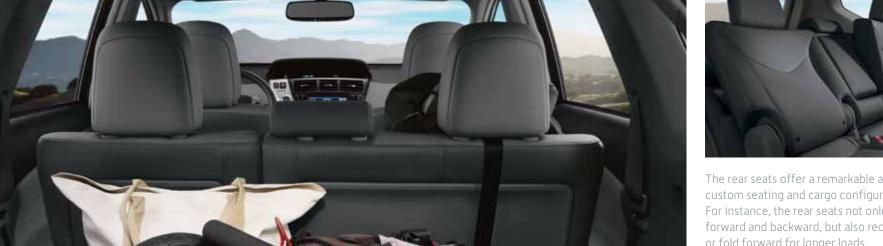

The rear seats offer a remarkable array of custom seating and cargo configurations. For instance, the rear seats not only slide forward and backward, but also recline, or fold forward for longer loads.