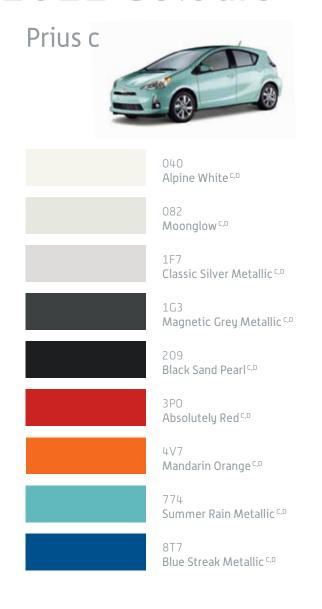

# 2012 Colours

Please see your Toyota Dealer for details.

## Interior colour options

- A Bisque Fabric. (Prius, Prius v)
- <sup>B</sup> Bisque SofTex. (Prius, Prius v)
- <sup>c</sup> Black/Grey Fabric. (Prius c)

D Black SofTex. (Prius c)

<sup>€</sup> Dark Grey Fabric. (Prius, Prius v)

040

202

787

Alpine White <sup>€</sup>

Blizzard Pearl F

Classic Silver Metallic E,F

Magnetic Grey Metallic <sup>E,F</sup>

Barcelona Red Metallic A,B

Clear Sky Metallic E,F

Blue Ribbon Metallic <sup>E,F</sup>

F Dark Grey SofTex. (Prius, Prius v)