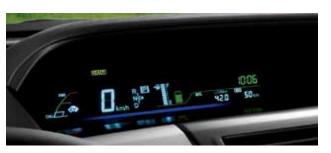

#### FUEL CONSUMPTION<sup>2</sup>

3.5 City/4.0 Highway L/100 km 1.5-litre, 4-cylinder with Hybrid Synergy Drive The standard Multi-Information Display lets you interact with your Prius c to access a wide variety of data, such as driving range, fuel consumption, elapsed time and outside temperature. It can even evaluate your driving habits and show you exactly how you can save on fuel and improve your overall driving experience. Prius c also comes available with a host of impressive features typically found in higher priced vehicles, including a power moonroof, heated power mirrors, and heated front seats.

To learn more about Toyota's lineup of hybrid vehicles, please visit **toyota.ca**.

readouts located on the ECO driver monitor provides constant feedback to the driver.
You can instantaneously monitor your fuel consumption or use the Hybrid System indicator to help optimize your fuel efficiency.