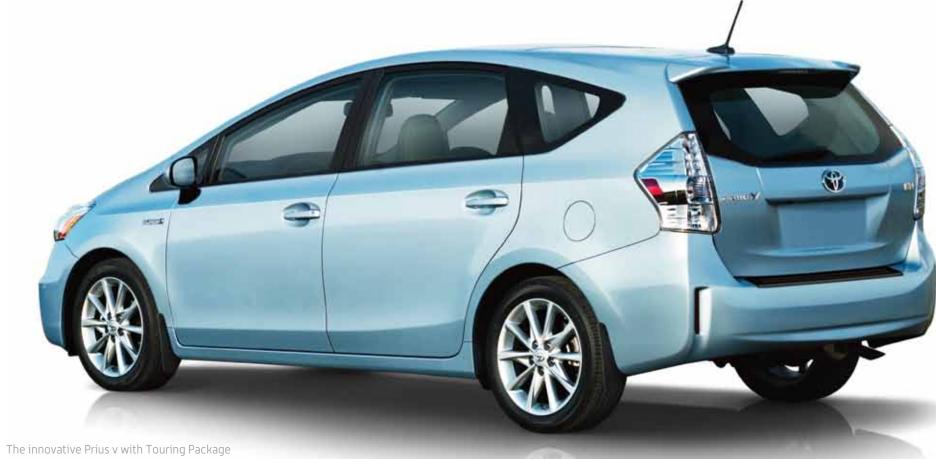

# Prius v

The 2012 Prius v offers all of the proven benefits of Prius, plus a remarkable amount of added functionality. Its rear cargo area is not only 50% larger than Prius, but also loaded with versatile features nearly everywhere you look. And Prius v delivers the highest fuel efficiency of any sport or crossover utility vehicle with a combined city highway rating of 4.6 L/100 km<sup>2</sup>. Considering all of the benefits that Prius v has in store, it looks like the future is shaping up nicely. More Prius, more possibilities.

shown in Clear Sky Metallic.