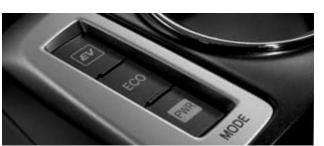

**DIFFERENT MODES FOR DIFFERENT TYPES OF DRIVING.** ECO mode helps reduce fuel consumption. EV mode runs solely on battery power for up to 1.6 kms under certain conditions. And Power mode increases gas pedal response for enhanced acceleration. (Power mode not available on Prius c)