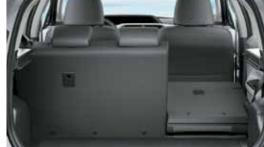

The available 60/40 split fold-down rear seats offer a wide variety of custom seating and cargo configurations.

The rear seats offer a remarkable array of custom seating and cargo configurations. For instance, the rear seats not only slide forward and backward, but also recline, or fold forward for longer loads.