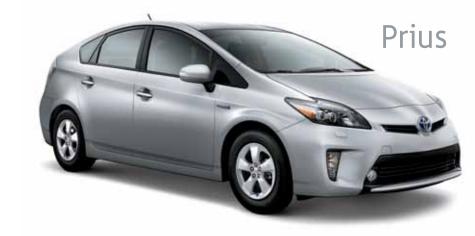

# Prius

Toyota's iconic hybrid, the restyled 2012 Prius has shown that there can be consensus among many different types of drivers. Those who demand fuel efficiency, and those who need to get from point A to B quickly. Those intrigued by highly advanced technology, and those who insist on proven reliability. Those interested in reducing their carbon footprint, and those who are hesitant to sacrifice practicality in order to do it. With all that Prius has to offer, it may well be the one form of transportation that we can all agree upon.

Prius with Touring Package shown in Barcelona Red Metallic.