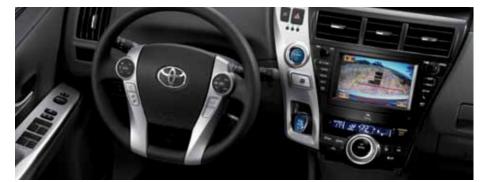

#### FUEL CONSUMPTION<sup>2</sup>

3.7 City/4.0 Highway L/100 km 1.8-litre, 4-cylinder with Hybrid Synergy Drive The 2012 Prius is designed with cutting-edge technology to make your life that much easier. Take the guesswork out of venturing into the unknown with the available voice-activated touch-screen HDD navigation system<sup>4</sup> which lets you map your whereabouts with the simple touch of a finger. For especially hot days, Prius can start cooling itself before you even get in, by simply using your key fob to activate the available remote A/C system. The interior can cool to your preset temperature level without even turning the engine on.

Getting comfortable in the spacious interior is easy, thanks to the available 8-way power adjustable driver's seat with power lumbar support.

Touching the steering wheel-mounted controls will bring up the Touch Tracer Display, which lets you adjust cabin temperature settings, audio mode and volume.

The available Display Audio System with Navigation<sup>4</sup> features a 6-inch touchscreen with Bluetooth<sup>®3</sup> wireless music streaming, a unique "text to voice" feature and so much more.

The available LED headlamps help reduce the electricity consumed by the headlamps approximately 20% to 30%, aiding the overall efficiency of Prius.