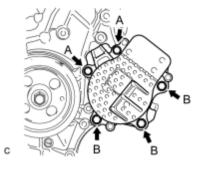

## 1. INSTALL WATER PUMP ASSEMBLY

С

(a) Install a new water pump gasket.

HINT:

Be sure to clean the contact surfaces.

(b) Install the water pump assembly to the timing chain cover with the 5 bolts.

Bolt A - Torque: 26 N·m (260 kgf·cm, 19ft·lbf)

Bolt B - Torque: 21 N·m (214 kgf·cm, 15ft·lbf)

Bolt Length:

| Item   | Length            |
|--------|-------------------|
| Bolt A | 35 mm (1.38 in.)  |
| Bolt B | 18 mm (0.709 in.) |

(c) Connect the water pump connector to the water pump assembly.