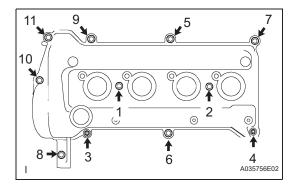

## 14. INSTALL CYLINDER HEAD COVER

(a) Apply seal packing to the 2 locations shown in the illustration, then install the cylinder head cover. Seal packing:

**Toyota Genuine Seal Packing Black, Three** Bond 1207B or Equivalent NOTICE:

- Remove any oil from the contact surface. •
- Install the cylinder head cover within 3 minutes after applying seal packing.
- Do not start the engine within 2 hours of installing.
- (b) Install the cylinder head cover with the 9 bolts and 2 nuts.
- (c) Using several steps, tighten the bolts and nuts to the specified torque in the sequence shown in the illustration.

Torque: 10 N\*m (102 kgf\*cm, 74 in.\*lbf)

(d) Install the ignition coil with the bolt. Torque: 9.0 N\*m (92 kgf\*cm, 80 in.\*lbf)

A092514E01

Seal Packing