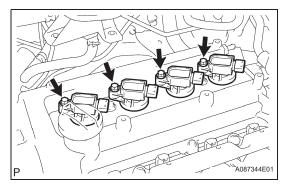

Torque: 10 N\*m (102 kgf\*cm, 74 in.\*lbf)

(d) Install the ignition coil with the bolt. Torque: 9.0 N\*m (92 kgf\*cm, 80 in.\*lbf)

A092514E01

Seal Packing