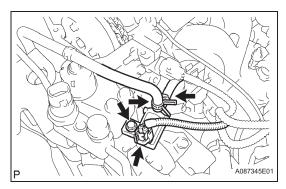

## 13. INSTALL PURGE VSV

- (a) Install the purge VSV with the bolt.
- (b) Connect the hose and connector.