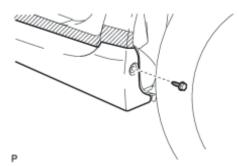

## **Text in Illustration**

\*1 Protective Tape

(b) Remove the 2 screws.

(c) Remove the screw.

(d) Remove the screw.

(e) Remove the screw.

(f) Remove the 4 side mudguard retainers and 4 No. 2 side mudguard retainers.