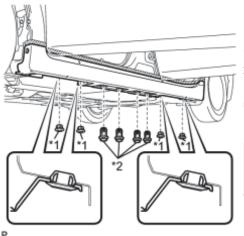

## **Text in Illustration**

\*1 Protective Tape

(b) Remove the 2 screws.

(c) Remove the screw.

(d) Remove the screw.

(e) Remove the screw.

(f) Remove the 4 side mudguard retainers and 4 No. 2 side mudguard retainers.

## **Text in Illustration**

| *1 | No. 2 Side Mudguard Retainer |
|----|------------------------------|
| *2 | Side Mudguard Retainer       |

(g) Disengage the 9 clips to remove the body rocker panel moulding assembly.