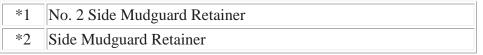

## **Text in Illustration**

| *1 | No. 2 Side Mudguard Retainer |
|----|------------------------------|
| *2 | Side Mudguard Retainer       |

(g) Disengage the 9 clips to remove the body rocker panel moulding assembly.

(c) Install the 4 No. 2 side mudguard retainers and 4 side mudguard retainers.