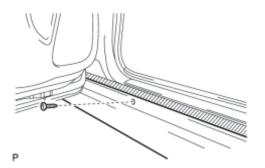

# REMOVAL

- 1. REMOVE REAR WHEEL HOUSE FRONT PLATE
- 2. REMOVE BODY ROCKER PANEL MOULDING ASSEMBLY

(a) Put protective tape around the body rocker panel moulding assembly.

## **Text in Illustration**

\*1 Protective Tape

(b) Remove the 2 screws.

(c) Remove the screw.

(d) Remove the screw.

(e) Remove the screw.

(f) Remove the 4 side mudguard retainers and 4 No. 2 side mudguard retainers.