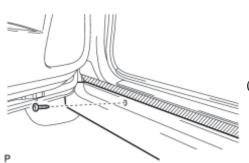

# REMOVAL

- 1. REMOVE REAR WHEEL HOUSE FRONT PLATE
- 2. REMOVE BODY ROCKER PANEL MOULDING ASSEMBLY

(a) Put protective tape around the body rocker panel moulding assembly.

## **Text in Illustration**

\*1 Protective Tape

(b) Remove the 2 screws.

(c) Remove the screw.

(d) Remove the screw.

(e) Remove the screw.

(f) Remove the 4 side mudguard retainers and 4 No. 2 side mudguard retainers.