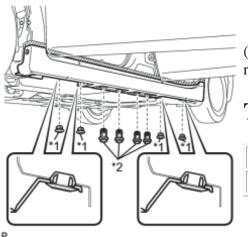

## **Text in Illustration**

| *1 | No. 2 Side Mudguard Retainer |
|----|------------------------------|
| *2 | Side Mudguard Retainer       |

(g) Disengage the 9 clips to remove the body rocker panel moulding assembly.