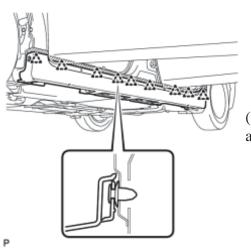

(h) Remove the 9 clips (rocker panel moulding clip).

#### 1. INSTALL BODY ROCKER PANEL MOULDING ASSEMBLY

(a) Install 9 new clips (rocker panel moulding clip) to the body rocker panel moulding assembly.

(b) Engage the 9 clips to install the body rocker panel moulding assembly.