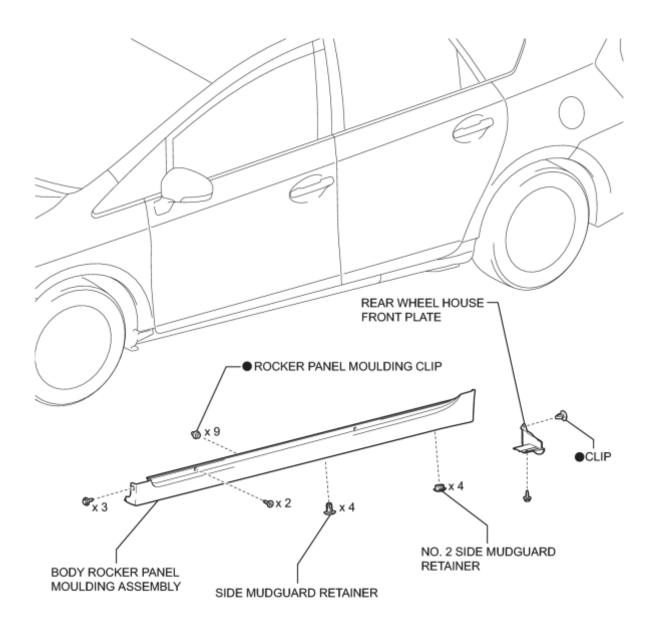

#### **COMPONENTS**

## **ILLUSTRATION**

Non-reusable part

Ρ

# REMOVAL

- 1. REMOVE REAR WHEEL HOUSE FRONT PLATE
- 2. REMOVE BODY ROCKER PANEL MOULDING ASSEMBLY

(a) Put protective tape around the body rocker panel moulding assembly.

## **Text in Illustration**

\*1 Protective Tape

(b) Remove the 2 screws.

(c) Remove the screw.

(d) Remove the screw.

(e) Remove the screw.

(f) Remove the 4 side mudguard retainers and 4 No. 2 side mudguard retainers.

## **Text in Illustration**

| *1 | No. 2 Side Mudguard Retainer |
|----|------------------------------|
| *2 | Side Mudguard Retainer       |

(g) Disengage the 9 clips to remove the body rocker panel moulding assembly.

(h) Remove the 9 clips (rocker panel moulding clip).

#### 1. INSTALL BODY ROCKER PANEL MOULDING ASSEMBLY

(a) Install 9 new clips (rocker panel moulding clip) to the body rocker panel moulding assembly.

(b) Engage the 9 clips to install the body rocker panel moulding assembly.

(c) Install the 4 No. 2 side mudguard retainers and 4 side mudguard retainers.

# **Text in Illustration**

(d) Install the screw.

(e) Install the screw.

(f) Install the screw.

(g) Install the 2 screws.

2. INSTALL REAR WHEEL HOUSE FRONT PLATE