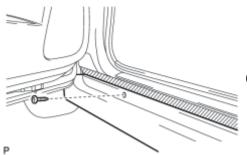

## **Text in Illustration**

\*1 Protective Tape

(b) Remove the 2 screws.

(c) Remove the screw.

(d) Remove the screw.

(e) Remove the screw.

(f) Remove the 4 side mudguard retainers and 4 No. 2 side mudguard retainers.

## **Text in Illustration**

| *1 | No. 2 Side Mudguard Retainer |
|----|------------------------------|
| *2 | Side Mudguard Retainer       |

(g) Disengage the 9 clips to remove the body rocker panel moulding assembly.