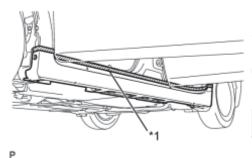

# REMOVAL

- 1. REMOVE REAR WHEEL HOUSE FRONT PLATE
- 2. REMOVE BODY ROCKER PANEL MOULDING ASSEMBLY

(a) Put protective tape around the body rocker panel moulding assembly.

## **Text in Illustration**

\*1 Protective Tape

(b) Remove the 2 screws.

(c) Remove the screw.

(d) Remove the screw.

(e) Remove the screw.

(f) Remove the 4 side mudguard retainers and 4 No. 2 side mudguard retainers.