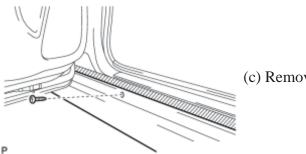

## **Text in Illustration**

\*1 Protective Tape

(b) Remove the 2 screws.

(c) Remove the screw.

(d) Remove the screw.

(e) Remove the screw.

(f) Remove the 4 side mudguard retainers and 4 No. 2 side mudguard retainers.

## **Text in Illustration**

| *1 | No. 2 Side Mudguard Retainer |
|----|------------------------------|
| *2 | Side Mudguard Retainer       |

(g) Disengage the 9 clips to remove the body rocker panel moulding assembly.