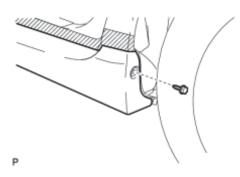

## **Text in Illustration**

\*1 Protective Tape

(b) Remove the 2 screws.

(c) Remove the screw.

(d) Remove the screw.

(e) Remove the screw.

(f) Remove the 4 side mudguard retainers and 4 No. 2 side mudguard retainers.

# **Text in Illustration**

(d) Install the screw.

(e) Install the screw.

(f) Install the screw.

(g) Install the 2 screws.

2. INSTALL REAR WHEEL HOUSE FRONT PLATE