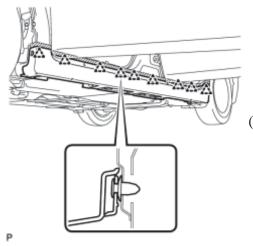

MOVE BODY ROCKER PANEL MOULDING ASSEMBLY



(a) Put protective tape around the body rocker panel moulding assembly.

## **Text in Illustration**

\*1 Protective Tape



(b) Remove the 2 screws.



(c) Remove the screw.



(d) Remove the screw.

(e) Remove the screw.





(f) Remove the 4 side mudguard retainers and 4 No. 2 side mudguard retainers.

## **Text in Illustration**

| *1 | No. 2 Side Mudguard Retainer |
|----|------------------------------|
| *2 | Side Mudguard Retainer       |



(g) Disengage the 9 clips to remove the body rocker panel moulding assembly.

(h) Remove the 9 clips (rocker panel moulding clip).

# **INSTALLATION**

#### 1. INSTALL BODY ROCKER PANEL MOULDING ASSEMBLY

(a) Install 9 new clips (rocker panel moulding clip) to the body rocker panel moulding assembly.



(b) Engage the 9 clips to install the body rocker panel moulding assembly.



(c) Install the 4 No. 2 side mudguard retainers and 4 side mudguard retainers.

# **Text in Illustration**





(d) Install the screw.

(e) Install the screw.





(f) Install the screw.



(g) Install the 2 screws.

2. INSTALL REAR WHEEL HOUSE FRONT PLATE