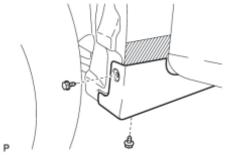

## **Text in Illustration**

| *1 | No. 2 Side Mudguard Retainer |
|----|------------------------------|
| *2 | Side Mudguard Retainer       |

(g) Disengage the 9 clips to remove the body rocker panel moulding assembly.

(h) Remove the 9 clips (rocker panel moulding clip).