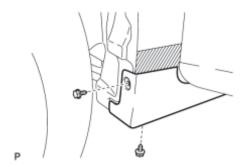

## **Text in Illustration**

\*1 Protective Tape

(b) Remove the 2 screws.

(c) Remove the screw.

(d) Remove the screw.

(e) Remove the screw.

(f) Remove the 4 side mudguard retainers and 4 No. 2 side mudguard retainers.

## **Text in Illustration**

| *1 | No. 2 Side Mudguard Retainer |
|----|------------------------------|
| *2 | Side Mudguard Retainer       |

(g) Disengage the 9 clips to remove the body rocker panel moulding assembly.