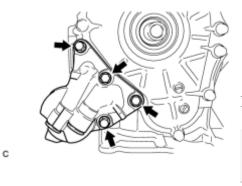

# **Text in Illustration**

\*1 Seal Washer

C

(i) Temporarily tighten the oil filter bracket with the 4 bolts.

- Install the oil filter bracket within 10 minutes after installing the chain cover.
- Do not start the engine for at least 2 hours after installation. .