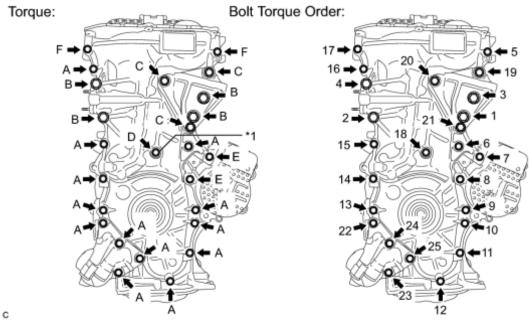

Bolt Length:

| Item | Length           |  |
|------|------------------|--|
| Bolt | 35 mm (1.38 in.) |  |

(j) Install the timing chain cover with the 25 bolts and seal washer as shown in the illustration.

#### Text in Illustration

| *1 Seal Washer |
|----------------|
|----------------|

Bolt A, E, F - Torque: 26 N·m (260 kgf·cm, 19ft·lbf)

#### Bolt B, C - Torque: 51 N·m (520 kgf·cm, 38ft·lbf)