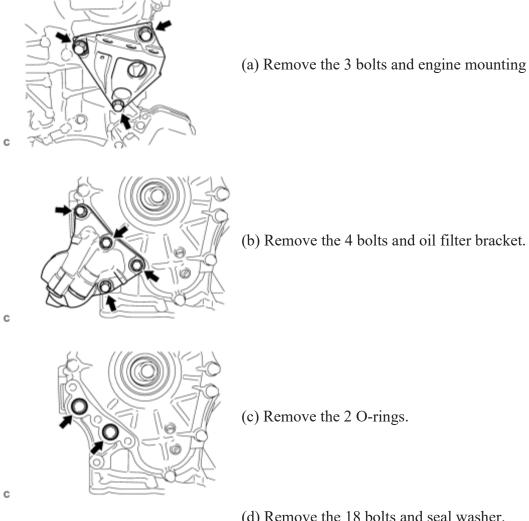

### 22. REMOVE TIMING CHAIN COVER SUB-ASSEMBLY

(a) Remove the 3 bolts and engine mounting bracket RH.

(d) Remove the 18 bolts and seal washer.