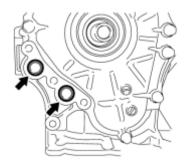

### 22. REMOVE TIMING CHAIN COVER SUB-ASSEMBLY

(a) Remove the 3 bolts and engine mounting bracket RH.

(d) Remove the 18 bolts and seal washer.