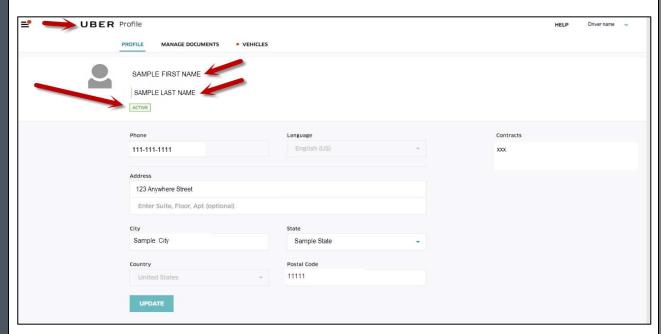

# UBER DRIVER INCENTIVE -PROGRAM GUIDELINES-

Uber Driver - Provides a print out of the Uber Driver profile page showing your ACTIVE status. APP -

- 1. Login at partners.uber.com
- 2. Click the menu icon in the top left
- 3. Click "Profile"

#### Computer -

- 1. <a href="https://partners.uber.com/dashboard">https://partners.uber.com/dashboard</a> from a computer,
- 2. Click on the three dashes on the upper left to go to the 'Profile' tab.

For assistance email toyotaincentive@uber.com.