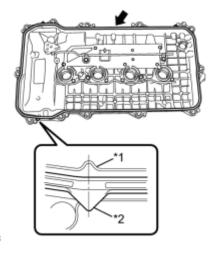

#### 45. INSTALL CYLINDER HEAD COVER SUB-ASSEMBLY

(a) Install 2 new gaskets to the camshaft bearing cap.

(b) Apply seal packing as shown the illustration.

Seal packing:

Toyota Genuine Seal Packing Black, Three Bond 1207B or equivalent

Standard diameter:

4.0 mm (0.157 in.)

- Remove any oil from the contact surfaces.
- Install the cylinder head cover sub-assembly within 3 minutes and tighten the bolts within 15 minutes of applying seal packing.
- Do not start the engine for at least 2 hours after the installation.

### NOTICE:

Misalignment between the contact surfaces of the timing chain cover and the camshaft housing and the center of the cylinder head gasket tab is within 4 mm (0.157 in.).

### **Text in Illustration**

| *1 | Timing Chain Cover         |
|----|----------------------------|
| *2 | Camshaft Housing           |
| *3 | Cylinder Head Cover Gasket |