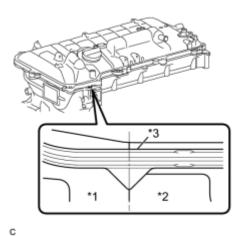

### NOTICE:

Misalignment between the contact surfaces of the timing chain cover and the camshaft housing and the center of the cylinder head gasket tab is within 4 mm (0.157 in.).

### **Text in Illustration**

| *1 | Timing Chain Cover         |
|----|----------------------------|
| *2 | Camshaft Housing           |
| *3 | Cylinder Head Cover Gasket |