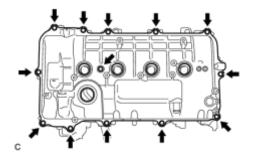

(c) Install the cylinder head cover with a new seal washer and the 13 bolts.

2010 Toyota Prius Repair Manual

Torque: 10 N·m (102 kgf·cm, 7ft·lbf)