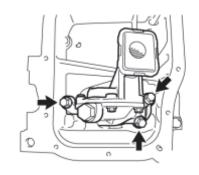

## 1. INSTALL OIL PUMP ASSEMBLY

(a) Install the oil pump with the 3 bolts.

Torque: 21 N·m (214 kgf·cm, 16ft·lbf)