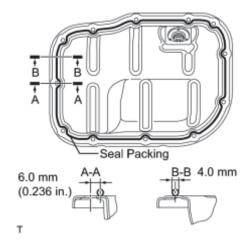

## 2. INSTALL NO. 2 OIL PAN SUB-ASSEMBLY

(a) Remove any old packing material and be careful not to drop any oil on the contact surfaces of the cylinder block and oil pan.

(b) Apply a continuous bead of seal packing (Diameter 4.0 mm (0.157 in.)) as shown in the illustration.

Seal packing:

Toyota Genuine Seal Packing Black, Three Bond 1207B or equivalent

- Remove any oil from the contact surfaces.
- Install the oil pan within 3 minutes after applying seal packing.
- Do not start the engine for at least 2 hours after installing the oil pan.