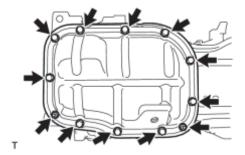

(c) Install the No. 2 oil pan with the 10 bolts and 2 nuts.

Torque: 10 N·m (102 kgf·cm, 7ft·lbf)

3. INSTALL OIL PAN DRAIN PLUG\_ NFO

2010 Toyota Prius Repair Manual