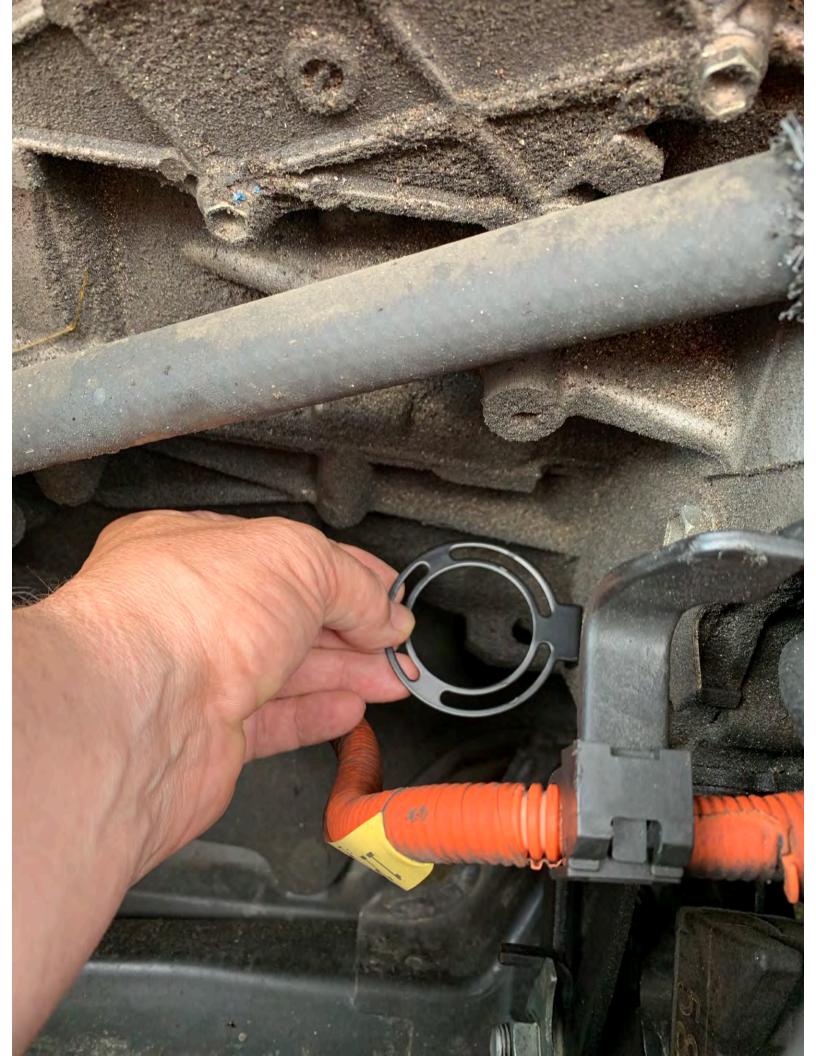

## Tasan Racing Universal Aluminum Baffled 2 Port Oil Catch Can/Tank/Air-Oil Separtor Black

by Tasan Racing

★★★☆ × 121 ratings | 21 answered questions

Price: \$16.49 \rime & FREE Returns

Your cost could be \$6.49. Eligible customers get a \$10 bonus when reloading \$100.

Color: Black

- Separates Oil Particles from PCV/CCV Air Using 50 Micron Bronze Filter
- 100% Billet T6061 Aluminum Sealed Can
- · Features 1 Inlet and 1 Outlet
- Internal Air Diverter Turbulates Air Longer to Improve Oil Separation
- The Maxed Capacity of the Tank is 5 oz(About 150ml), Small but Easy to Clean, Universal Fit for Most Cars
- > See more product details
- Report incorrect product information.