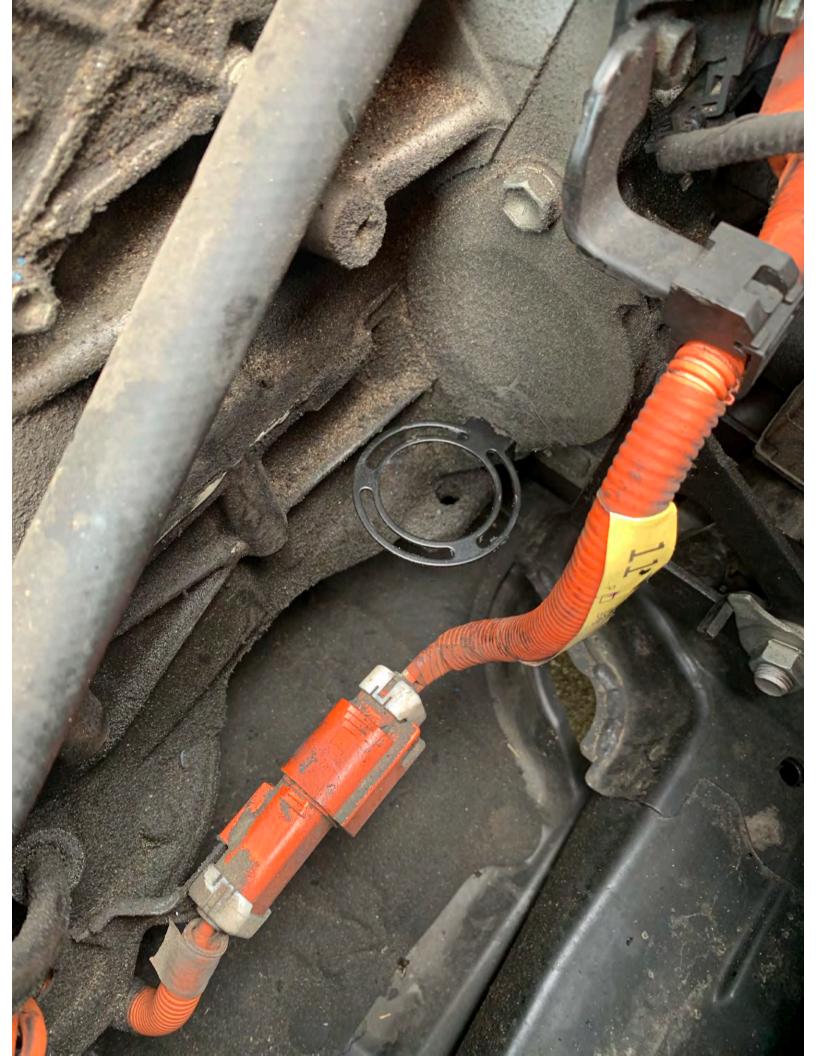

## Tasan Racing Universal Aluminum Baffled 2 Port Oil Catch Can/Tank/Air-Oil Separtor Black

by Tasan Racing

★★★☆ × 121 ratings | 21 answered questions

Price: \$16.49 \rime & FREE Returns

Your cost could be \$6.49. Eligible customers get a \$10 bonus when reloading \$100.

Color: Black

- Separates Oil Particles from PCV/CCV Air Using 50 Micron Bronze Filter
- 100% Billet T6061 Aluminum Sealed Can
- · Features 1 Inlet and 1 Outlet
- Internal Air Diverter Turbulates Air Longer to Improve Oil Separation
- The Maxed Capacity of the Tank is 5 oz(About 150ml), Small but Easy to Clean, Universal Fit for Most Cars
- > See more product details
- Report incorrect product information.