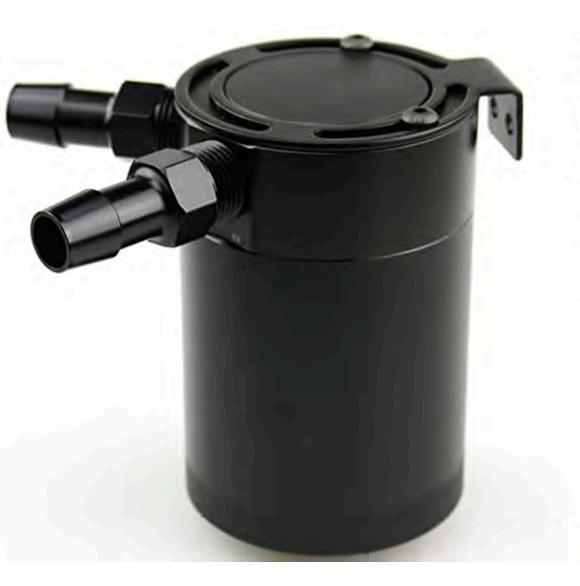

## Tasan Racing Universal Aluminum Baffled 2 Port Oil Catch Can/Tank/Air-Oil Separtor Black

by Tasan Racing

★★★☆ × 121 ratings | 21 answered questions

Price: \$16.49 \rime & FREE Returns

Your cost could be \$6.49. Eligible customers get a \$10 bonus when reloading \$100.

Color: Black

- Separates Oil Particles from PCV/CCV Air Using 50 Micron Bronze Filter
- 100% Billet T6061 Aluminum Sealed Can
- · Features 1 Inlet and 1 Outlet
- Internal Air Diverter Turbulates Air Longer to Improve Oil Separation
- The Maxed Capacity of the Tank is 5 oz(About 150ml), Small but Easy to Clean, Universal Fit for Most Cars
- > See more product details
- Report incorrect product information.