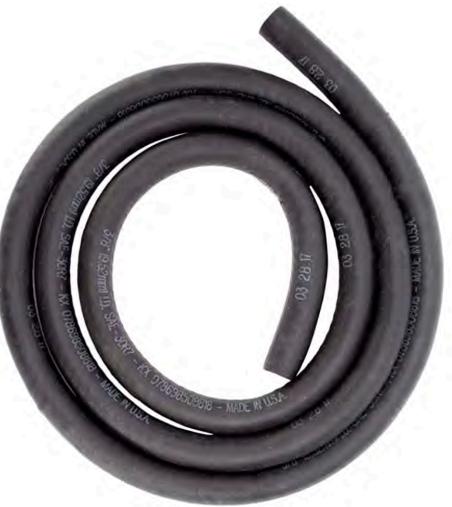

## LDR Industries 516F385 5' Bag Fuel Line, 3/8"

by LDR Industries

**会会会会会 ×** 

744 ratings | 77 answered questions

Amazon's Choice

for "3/8 hose"

List Price: \$13.09

Price: \$9.99 \rime & FREE Returns

- Ideal for transfer of petroleum products fuel lines for small engines
- · Abrasion resistant
- · Use hose barbs and clamps
- · Convenient 5-Feet length
- Made in USA GoodYear / Continental Hose
- > See more product details