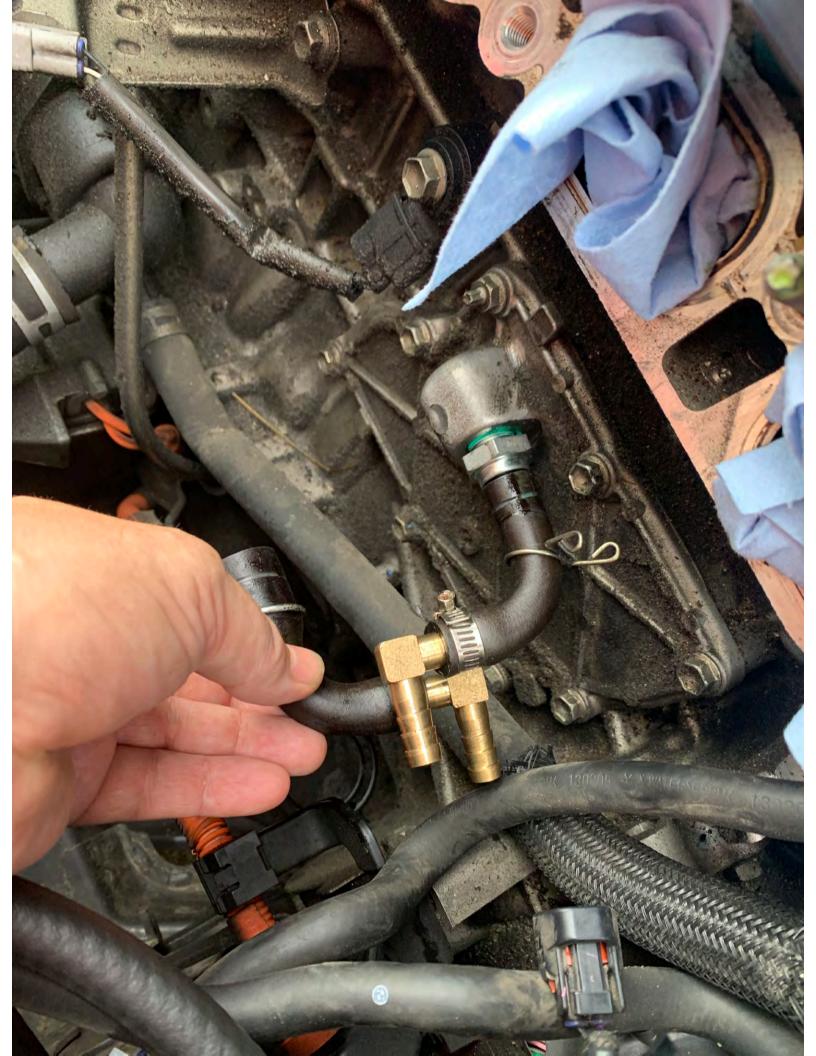

## Tasan Racing Universal Aluminum Baffled 2 Port Oil Catch Can/Tank/Air-Oil Separtor Black

by Tasan Racing

★★★☆ × 121 ratings | 21 answered questions

Price: \$16.49 \rime & FREE Returns

Your cost could be \$6.49. Eligible customers get a \$10 bonus when reloading \$100.

Color: Black

- Separates Oil Particles from PCV/CCV Air Using 50 Micron Bronze Filter
- 100% Billet T6061 Aluminum Sealed Can
- · Features 1 Inlet and 1 Outlet
- Internal Air Diverter Turbulates Air Longer to Improve Oil Separation
- The Maxed Capacity of the Tank is 5 oz(About 150ml), Small but Easy to Clean, Universal Fit for Most Cars
- > See more product details
- Report incorrect product information.

## LDR Industries 516F385 5' Bag Fuel Line, 3/8"

by LDR Industries

**会会会会会 ×** 

744 ratings | 77 answered questions

Amazon's Choice

for "3/8 hose"

List Price: \$13.09

Price: \$9.99 \rime & FREE Returns

- Ideal for transfer of petroleum products fuel lines for small engines
- · Abrasion resistant
- · Use hose barbs and clamps
- · Convenient 5-Feet length
- Made in USA GoodYear / Continental Hose
- > See more product details

## Joywayus 2Pcs 3/8" 10mm Hose ID/Hose Barb 90 Degree L Right Angle Elbow Barbed Brass Fitting

by Joywayus 20 ratings 会会会会会 Price: \$9.99 (\$5.00 / Item) \prime & FREE Returns Size: 2Pcs-3/8 2Pcs-3/8 2Pcs-5/16 5Pcs-3/8 5Pcs-5/16 \$9.99 (\$2.00 / Item) \$9.99 (\$5.00 / Item) \$6.98 (\$3.49 / Item) \$10.99 (\$2.20 / Item) √prime √prime √prime √prime 5/8 \$9.99 ✓prime

- · Can be easily connected to the hose.
- Connections: Hose Barb x Hose Barb.
- Temperatures range from -40 to 160 F.
- · Brass for corrosion resistance, ductility at high temperatures, and low magnetic permeability.
- These fittings contain lead and are not allowed by federal law to be installed for potable water use in the U.S.A. and its territories.