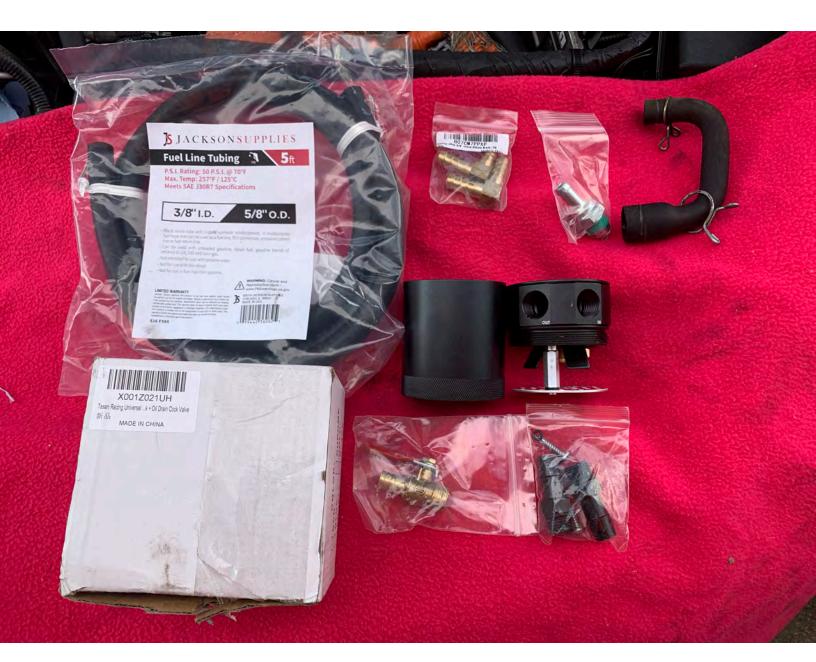

## Tasan Racing Universal Aluminum Baffled 2 Port Oil Catch Can/Tank/Air-Oil Separtor Black

by Tasan Racing

★★★☆ × 121 ratings | 21 answered questions

Price: \$16.49 \rime & FREE Returns

Your cost could be \$6.49. Eligible customers get a \$10 bonus when reloading \$100.

Color: Black

- Separates Oil Particles from PCV/CCV Air Using 50 Micron Bronze Filter
- 100% Billet T6061 Aluminum Sealed Can
- · Features 1 Inlet and 1 Outlet
- Internal Air Diverter Turbulates Air Longer to Improve Oil Separation
- The Maxed Capacity of the Tank is 5 oz(About 150ml), Small but Easy to Clean, Universal Fit for Most Cars
- > See more product details
- Report incorrect product information.

## LDR Industries 516F385 5' Bag Fuel Line, 3/8"

by LDR Industries

**会会会会会 ×** 

744 ratings | 77 answered questions

Amazon's Choice

for "3/8 hose"

List Price: \$13.09

Price: \$9.99 \rime & FREE Returns

- Ideal for transfer of petroleum products fuel lines for small engines
- · Abrasion resistant
- · Use hose barbs and clamps
- · Convenient 5-Feet length
- Made in USA GoodYear / Continental Hose
- > See more product details

## Joywayus 2Pcs 3/8" 10mm Hose ID/Hose Barb 90 Degree L Right Angle Elbow Barbed Brass Fitting

by Joywayus 20 ratings 会会会会会 Price: \$9.99 (\$5.00 / Item) \prime & FREE Returns Size: 2Pcs-3/8 2Pcs-3/8 2Pcs-5/16 5Pcs-3/8 5Pcs-5/16 \$9.99 (\$2.00 / Item) \$9.99 (\$5.00 / Item) \$6.98 (\$3.49 / Item) \$10.99 (\$2.20 / Item) √prime √prime √prime √prime 5/8 \$9.99 ✓prime