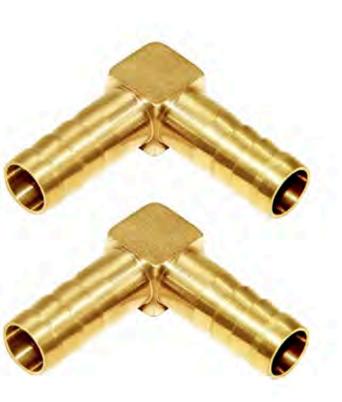

## Joywayus 2Pcs 3/8" 10mm Hose ID/Hose Barb 90 Degree L Right Angle Elbow Barbed Brass Fitting

by Joywayus 20 ratings 会会会会会 Price: \$9.99 (\$5.00 / Item) \prime & FREE Returns Size: 2Pcs-3/8 2Pcs-3/8 2Pcs-5/16 5Pcs-3/8 5Pcs-5/16 \$9.99 (\$2.00 / Item) \$9.99 (\$5.00 / Item) \$6.98 (\$3.49 / Item) \$10.99 (\$2.20 / Item) √prime √prime √prime √prime 5/8 \$9.99 ✓prime

- · Can be easily connected to the hose.
- Connections: Hose Barb x Hose Barb.
- Temperatures range from -40 to 160 F.
- · Brass for corrosion resistance, ductility at high temperatures, and low magnetic permeability.
- These fittings contain lead and are not allowed by federal law to be installed for potable water use in the U.S.A. and its territories.