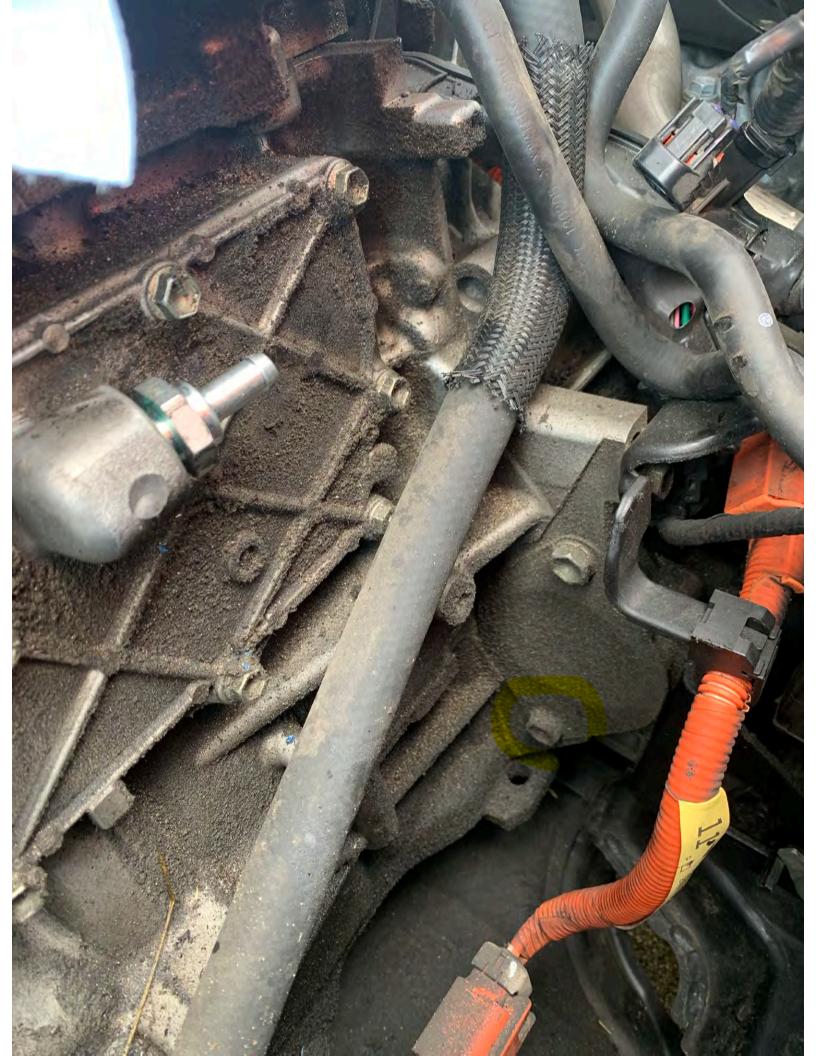

9 \rightarrow FREE Shipping

Report incorrect product information.



## Joywayus 2Pcs 3/8" 10mm Hose ID/Hose Barb 90 Degree L Right Angle Elbow Barbed Brass Fitting

by Joywayus 20 ratings 会会会会会 Price: \$9.99 (\$5.00 / Item) \prime & FREE Returns Size: 2Pcs-3/8 2Pcs-3/8 2Pcs-5/16 5Pcs-3/8 5Pcs-5/16 \$9.99 (\$2.00 / Item) \$9.99 (\$5.00 / Item) \$6.98 (\$3.49 / Item) \$10.99 (\$2.20 / Item) √prime √prime √prime √prime 5/8 \$9.99 ✓prime

- · Can be easily connected to the hose.
- Connections: Hose Barb x Hose Barb.
- Temperatures range from -40 to 160 F.
- · Brass for corrosion resistance, ductility at high temperatures, and low magnetic permeability.
- These fittings contain lead and are not allowed by federal law to be installed for potable water use in the U.S.A. and its territories.