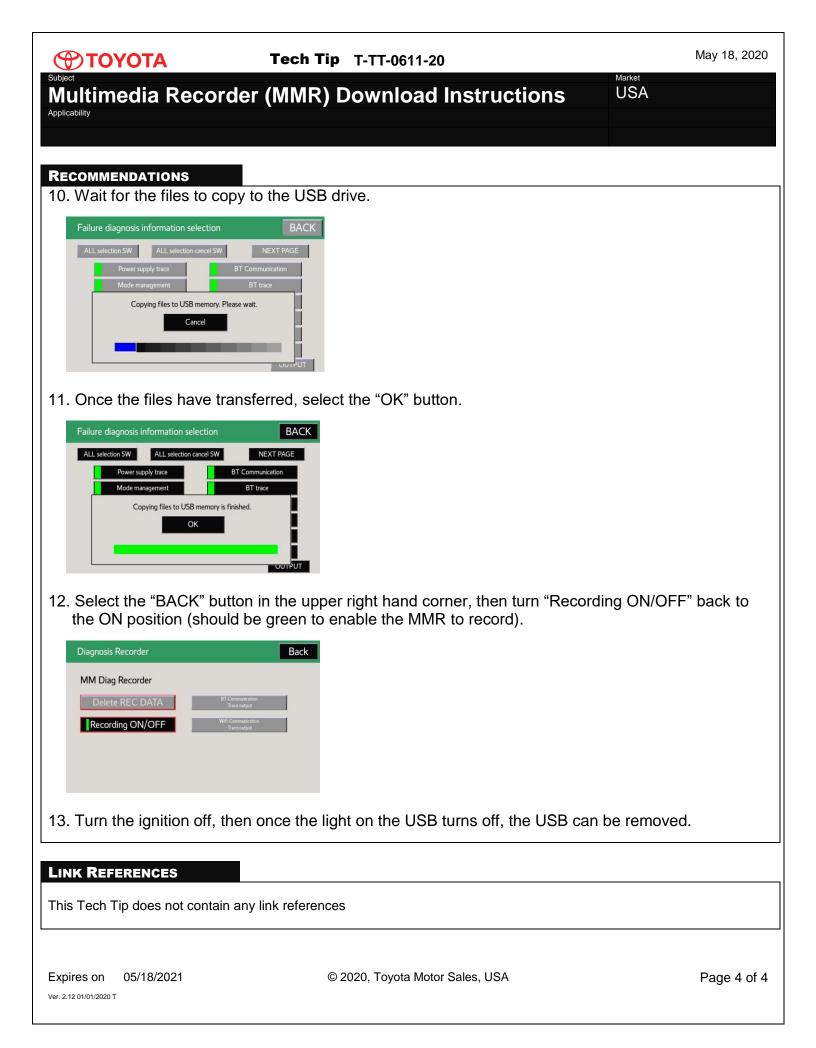

| TOYOTA Tech Tip T-TT-0611-2                                                                                                                                                                                                                                                          | 20 May 18, 2020            |
|--------------------------------------------------------------------------------------------------------------------------------------------------------------------------------------------------------------------------------------------------------------------------------------|----------------------------|
| Subject<br>Multimedia Recorder (MMR) Download<br>Applicability                                                                                                                                                                                                                       | Instructions USA           |
|                                                                                                                                                                                                                                                                                      |                            |
| RECOMMENDATIONS                                                                                                                                                                                                                                                                      |                            |
| 7. Press and hold the "output" button for five (5) second<br>Failure diagnosis information selection BACK                                                                                                                                                                            | ds.                        |
| ALL selection SW   ALL selection Cancel SW   NEXT PAGE     Power supply trace   BT Communication     Mode management   BT trace     AVC-LAN trace   WiFi Communication     WiFi trace   Center communication     Maker peculiarity trace   version Info trace                        |                            |
| 8. Select the "Yes" button on the pop-up screen.                                                                                                                                                                                                                                     |                            |
| Failure diagnosis information selection BACK   ALL selection SW ALL selection cancel SW NEXT PAGE                                                                                                                                                                                    |                            |
| ALL selection SW   ALL selection cancel SW   NEXT PAGE     Power supply trace   BT Communication     Start copy files to USB memory.   OK?     Yes   Cancel     Maker peculiarity trace   version Info trace     OUTPUT                                                              |                            |
| 9. Select the "OK" button on the next pop-up screen.                                                                                                                                                                                                                                 |                            |
| Failure diagnosis information selection   BACK     ALL selection SW   ALL selection cancel SW   NEXT PAGE     Power supply trace   BT Communication     Mode measurement   BT trace     Connect private USB memory.   OK     Maker peculiarity trace   version Info trace     OUTPUT |                            |
|                                                                                                                                                                                                                                                                                      |                            |
|                                                                                                                                                                                                                                                                                      |                            |
|                                                                                                                                                                                                                                                                                      |                            |
|                                                                                                                                                                                                                                                                                      |                            |
| Expires on 05/18/2021 © 2020, Toyota Mot                                                                                                                                                                                                                                             | tor Sales, USA Page 3 of 4 |