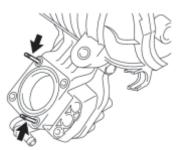

(a) Disconnect the 3 connectors and 2 wire harness clamps.

(b) Remove the engine oil level dipstick guide sub-assembly.

- (c) Disconnect the wire harness clamp, and then remove the 2 bolts and engine oil level dipstick guide sub-assembly.
- (d) Remove the O-ring from the engine oil level dipstick guide sub-assembly.
  - (e) Disconnect the fuel vapor feed hose and ventilation hose.

(c) Connect the fuel vapor feed hose and ventilation hose.

- (d) Install a new O-ring to the engine oil level dipstick guide sub-assembly.
- (e) Apply a light coat of engine oil to the O-ring.

(f) Install the engine oil level dipstick guide sub-assembly with the 2 bolts and connect the wire harness clamp.

Bolt (A) - Torque: 28  $N \cdot m$  (285 kgf·cm, 21ft·lbf)

Bolt (B) - Torque: 21 N·m (214 kgf·cm, 15ft·lbf)

- (g) Install the engine oil level dipstick.
  - (h) Connect the 2 wire harness clamps and 3 connectors.