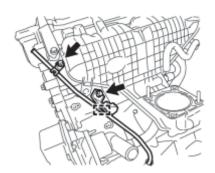

(a) Disconnect the 3 connectors and 2 wire harness clamps.

(b) Remove the engine oil level dipstick guide sub-assembly.

- (c) Disconnect the wire harness clamp, and then remove the 2 bolts and engine oil level dipstick guide sub-assembly.
- (d) Remove the O-ring from the engine oil level dipstick guide sub-assembly.
  - (e) Disconnect the fuel vapor feed hose and ventilation hose.

(c) Connect the fuel vapor feed hose and ventilation hose.

- (d) Install a new O-ring to the engine oil level dipstick guide sub-assembly.
- (e) Apply a light coat of engine oil to the O-ring.

(f) Install the engine oil level dipstick guide sub-assembly with the 2 bolts and connect the wire harness clamp.

Bolt (A) - Torque: 28  $N \cdot m$  (285 kgf·cm, 21ft·lbf)

Bolt (B) - Torque: 21 N·m (214 kgf·cm, 15ft·lbf)

- (g) Install the engine oil level dipstick.
  - (h) Connect the 2 wire harness clamps and 3 connectors.