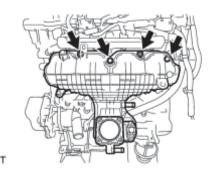

(f) Remove the 2 bolts, 2 nuts and intake manifold.

(g) Remove the No. 1 intake manifold to head gasket.

#### 1. INSTALL INTAKE MANIFOLD

(a) Install a new No. 1 intake manifold to head gasket to the intake manifold.

(b) Install the intake manifold with the 2 bolts and 2 nuts.

Torque: 28 N·m (285 kgf·cm, 21ft·lbf)