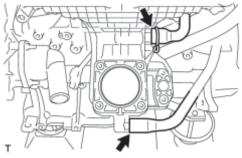

(a) Disconnect the 3 connectors and 2 wire harness clamps.

(b) Remove the engine oil level dipstick guide sub-assembly.

- (c) Disconnect the wire harness clamp, and then remove the 2 bolts and engine oil level dipstick guide sub-assembly.
- (d) Remove the O-ring from the engine oil level dipstick guide sub-assembly.
  - (e) Disconnect the fuel vapor feed hose and ventilation hose.

(c) Connect the fuel vapor feed hose and ventilation hose.

- (d) Install a new O-ring to the engine oil level dipstick guide sub-assembly.
- (e) Apply a light coat of engine oil to the O-ring.

(f) Install the engine oil level dipstick guide sub-assembly with the 2 bolts and connect the wire harness clamp.

Bolt (A) - Torque: 28  $N \cdot m$  (285 kgf·cm, 21ft·lbf)

Bolt (B) - Torque: 21 N·m (214 kgf·cm, 15ft·lbf)

- (g) Install the engine oil level dipstick.
  - (h) Connect the 2 wire harness clamps and 3 connectors.