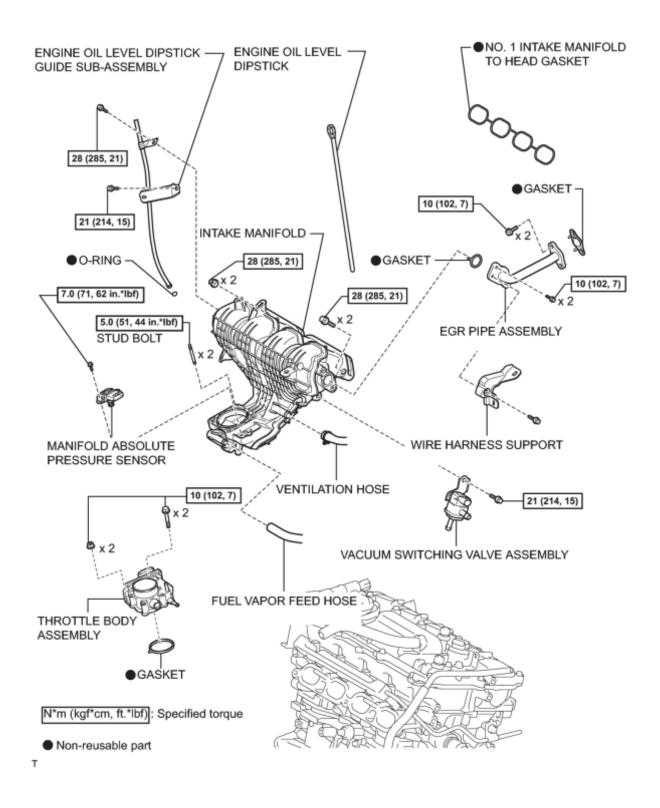

## **COMPONENTS**

# **ILLUSTRATION**

(a) Disconnect the 3 connectors and 2 wire harness clamps.

(b) Remove the engine oil level dipstick guide sub-assembly.

- (c) Disconnect the wire harness clamp, and then remove the 2 bolts and engine oil level dipstick guide sub-assembly.
- (d) Remove the O-ring from the engine oil level dipstick guide sub-assembly.
  - (e) Disconnect the fuel vapor feed hose and ventilation hose.

(f) Remove the 2 bolts, 2 nuts and intake manifold.

(g) Remove the No. 1 intake manifold to head gasket.

### 6. REPLACE STUD BOLT

HINT:

If a stud bolt is deformed or the threads are damaged, replace it.

(a) Using an E6 "TORX" wrench, replace the 2 stud bolts.

Torque: 5.0 N·m (51 kgf·cm, 44in·lbf)

#### 1. INSTALL INTAKE MANIFOLD

(a) Install a new No. 1 intake manifold to head gasket to the intake manifold.

(b) Install the intake manifold with the 2 bolts and 2 nuts.

Torque: 28 N·m (285 kgf·cm, 21ft·lbf)

(c) Connect the fuel vapor feed hose and ventilation hose.

- (d) Install a new O-ring to the engine oil level dipstick guide sub-assembly.
- (e) Apply a light coat of engine oil to the O-ring.

(f) Install the engine oil level dipstick guide sub-assembly with the 2 bolts and connect the wire harness clamp.

Bolt (A) - Torque: 28  $N \cdot m$  (285 kgf·cm, 21ft·lbf)

Bolt (B) - Torque: 21 N·m (214 kgf·cm, 15ft·lbf)

- (g) Install the engine oil level dipstick.
  - (h) Connect the 2 wire harness clamps and 3 connectors.