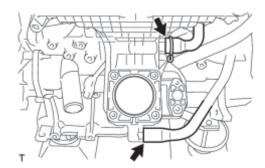

(a) Disconnect the 3 connectors and 2 wire harness clamps.

(b) Remove the engine oil level dipstick guide sub-assembly.

- (c) Disconnect the wire harness clamp, and then remove the 2 bolts and engine oil level dipstick guide sub-assembly.
- (d) Remove the O-ring from the engine oil level dipstick guide sub-assembly.
  - (e) Disconnect the fuel vapor feed hose and ventilation hose.

(c) Connect the fuel vapor feed hose and ventilation hose.

- (d) Install a new O-ring to the engine oil level dipstick guide sub-assembly.
- (e) Apply a light coat of engine oil to the O-ring.

(f) Install the engine oil level dipstick guide sub-assembly with the 2 bolts and connect the wire harness clamp.