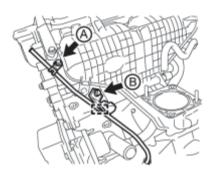

(a) Disconnect the 3 connectors and 2 wire harness clamps.

(b) Remove the engine oil level dipstick guide sub-assembly.

- (c) Disconnect the wire harness clamp, and then remove the 2 bolts and engine oil level dipstick guide sub-assembly.
- (d) Remove the O-ring from the engine oil level dipstick guide sub-assembly.
  - (e) Disconnect the fuel vapor feed hose and ventilation hose.

(f) Remove the 2 bolts, 2 nuts and intake manifold.

(g) Remove the No. 1 intake manifold to head gasket.