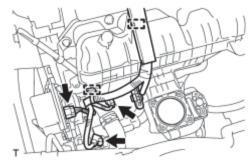

(a) Disconnect the 3 connectors and 2 wire harness clamps.

(b) Remove the engine oil level dipstick guide sub-assembly.

- (c) Disconnect the wire harness clamp, and then remove the 2 bolts and engine oil level dipstick guide sub-assembly.
- (d) Remove the O-ring from the engine oil level dipstick guide sub-assembly.
  - (e) Disconnect the fuel vapor feed hose and ventilation hose.

(c) Connect the fuel vapor feed hose and ventilation hose.

- (d) Install a new O-ring to the engine oil level dipstick guide sub-assembly.
- (e) Apply a light coat of engine oil to the O-ring.

(f) Install the engine oil level dipstick guide sub-assembly with the 2 bolts and connect the wire harness clamp.

Bolt (A) - Torque: 28  $N \cdot m$  (285 kgf·cm, 21ft·lbf)

Bolt (B) - Torque: 21 N·m (214 kgf·cm, 15ft·lbf)

- (g) Install the engine oil level dipstick.
  - (h) Connect the 2 wire harness clamps and 3 connectors.