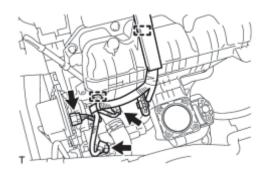

(c) Connect the fuel vapor feed hose and ventilation hose.

- (d) Install a new O-ring to the engine oil level dipstick guide sub-assembly.
- (e) Apply a light coat of engine oil to the O-ring.

(f) Install the engine oil level dipstick guide sub-assembly with the 2 bolts and connect the wire harness clamp.

Bolt (A) - Torque: 28  $N \cdot m$  (285 kgf·cm, 21ft·lbf)

Bolt (B) - Torque: 21 N·m (214 kgf·cm, 15ft·lbf)

- (g) Install the engine oil level dipstick.
  - (h) Connect the 2 wire harness clamps and 3 connectors.