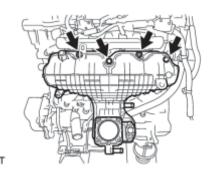

(f) Remove the 2 bolts, 2 nuts and intake manifold.

(g) Remove the No. 1 intake manifold to head gasket.

#### 1. INSTALL INTAKE MANIFOLD

(a) Install a new No. 1 intake manifold to head gasket to the intake manifold.

(b) Install the intake manifold with the 2 bolts and 2 nuts.

Torque: 28 N·m (285 kgf·cm, 21ft·lbf)