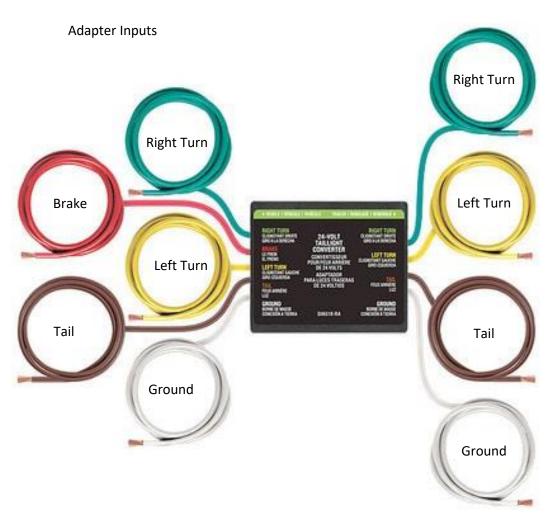

## <MALE> 13P Waterproof Type 90980—12716



## <FEMALE> 13P Waterproof Type 90980—12326



## 2021 Prius LE FWD

Toyota Connector Pin Assignments (Missing pins grayed out.)

| 6<br>Tail   | 5  | 4  |    | 3 | 2 | 1 |
|-------------|----|----|----|---|---|---|
| 13<br>Brake | 12 | 11 | 10 | 9 | 8 | 7 |

CURT 56353 Connector Pin Assignments (Brown-stripe wire to CURT adapter module is Tail, Red/Orange stripe wire is Brake.)

| 6  | 5<br>Tail   | 4  |    | 3 | 2 | 1 |
|----|-------------|----|----|---|---|---|
| 13 | 12<br>Brake | 11 | 10 | 9 | 8 | 7 |



Must switch wires in CURT pins 5 & 12 with wires in pins 6 & 13, respectively, using terminal extraction tool:



## Adapter Outputs