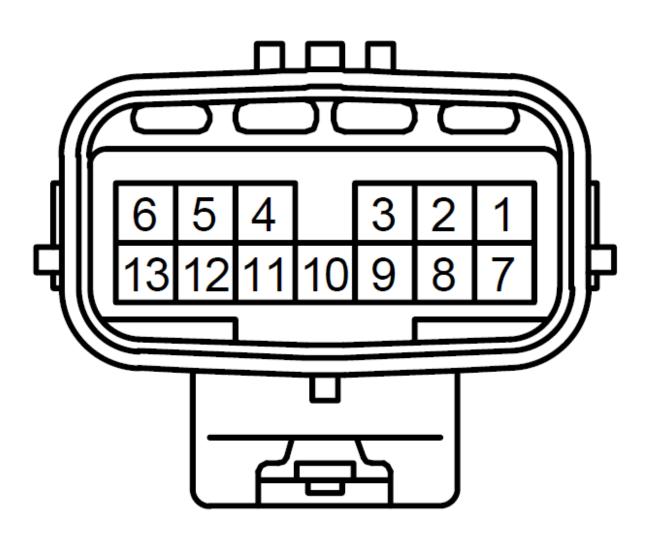

## <MALE> 13P Waterproof Type 90980—12716

## 2021 Prius LE FWD

Toyota Connector Pin Assignments (Missing pins grayed out.)

| 6<br>Tail   | 5  | 4  |    | 3 | 2 | 1 |
|-------------|----|----|----|---|---|---|
| 13<br>Brake | 12 | 11 | 10 | 9 | 8 | 7 |