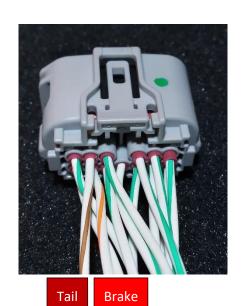

## <MALE> 13P Waterproof Type 90980—12716



## <FEMALE> 13P Waterproof Type 90980—12326



## 2021 Prius LE FWD

Toyota Connector Pin Assignments (Missing pins grayed out.)

| 6<br>Tail   | 5  | 4  |    | 3 | 2 | 1 |
|-------------|----|----|----|---|---|---|
| 13<br>Brake | 12 | 11 | 10 | 9 | 8 | 7 |

CURT 56353 Connector Pin Assignments (Brown-stripe wire to CURT adapter module is Tail, Red/Orange stripe wire is Brake.)

| 6  | 5<br>Tail   | 4  |    | 3 | 2 | 1 |
|----|-------------|----|----|---|---|---|
| 13 | 12<br>Brake | 11 | 10 | 9 | 8 | 7 |



Must switch wires in CURT pins 5 & 12 with wires in pins 6 & 13, respectively, using terminal extraction tool:



## Adapter Outputs