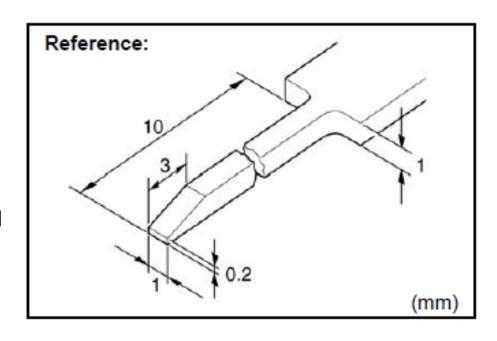

Must switch wires in CURT pins 5 & 12 with wires in pins 6 & 13, respectively, using terminal extraction tool: