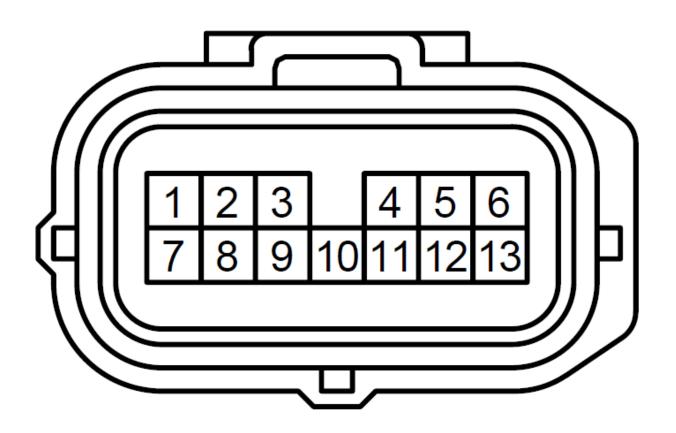

## <FEMALE> 13P Waterproof Type 90980—12326

CURT 56353 Connector Pin Assignments (Brown-stripe wire to CURT adapter module is Tail, Red/Orange stripe wire is Brake.)

| 6  | 5<br>Tail   | 4  |    | 3 | 2 | 1 |
|----|-------------|----|----|---|---|---|
| 13 | 12<br>Brake | 11 | 10 | 9 | 8 | 7 |