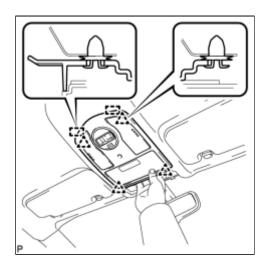

## **REMOVAL**

- 1. REMOVE ROOF TOP MOULDING (w/o Lane Keeping Assist System)
- 2. REMOVE ROOF TOP MOULDING (w/ Lane Keeping Assist System)
- 3. REMOVE MAP LIGHT ASSEMBLY (w/o Sliding Roof)

(a) Disengage the 4 clips and 2 guides as shown in the illustration.

(b) Disconnect the connector and remove the map light assembly.