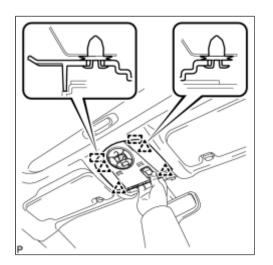

## 4. REMOVE MAP LIGHT ASSEMBLY (w/ Sliding Roof)

(a) Disengage the 4 clips and 2 guides as shown in the illustration.

(b) Disconnect the connector and remove the map light assembly.