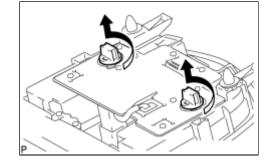

## **5. REMOVE MAP LIGHT BULB**

(a) Turn the 2 map light bulbs and 2 map light sockets in the direction indicated by the arrows in the illustration and remove them as a

LIGHTING (INT): PERSONAL LIGHT: REMOVAL (2010 Prius)

unit.

(b) Remove the 2 map light bulbs from the 2 map light sockets.

.