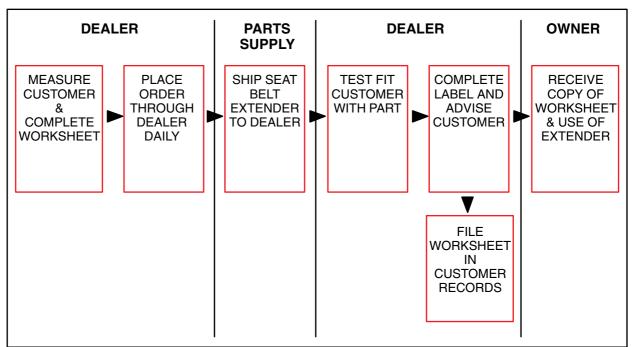

#### **Ordering Procedure**

- 1. Dealer verifies the need for a Seat Belt Extender and obtains a current copy of this TSIB and copies the worksheet.
- 2. Dealer measures the customer and completes the worksheet. Dealer determines the correct part number and places an order for the part through Dealer Daily.
- 3. Dealer receives Seat Belt Extender and calls the customer to check the fit of the part.
- 4. If the Seat Belt Extender fit is good, dealership personnel complete the Customer Information Label attached to the part, explains usage of the part, and gives the customer a copy of the completed worksheet.
- 5. Dealer places copy of the completed worksheet in the customer's records.

### **Ordering Procedure (Continued)**