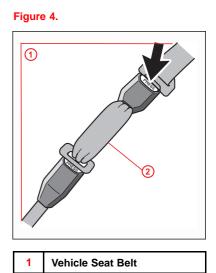

When the Seat Belt Extender is provided for rear seat positions (with automatic locking retractor), make sure the retractor is locked when in use.

To connect the extender to the seat belt, insert the tab into the seat belt buckle so that the buckle-release buttons of the extender and the seat belt are both facing outward as shown in Figure 4.

You will hear a click when the tab locks into the buckle. When not in use, remove the extender and store in the vehicle for future use.

2 Extender

\*OCS will enable or disable the passenger front and side airbags based on passenger weight and seat belt latch position classifying the passenger as a child or adult.