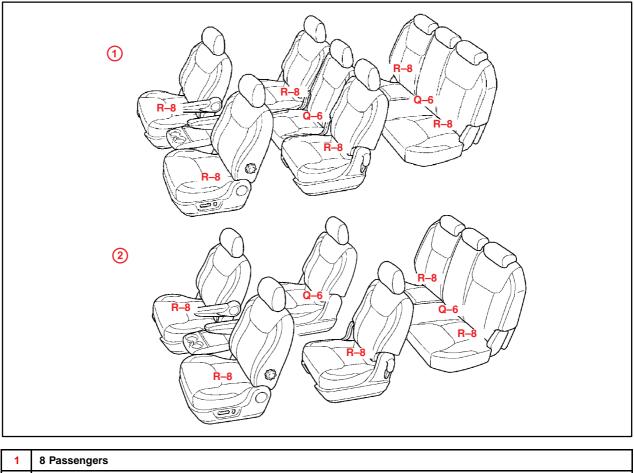

### **Rear Seat Belt Extender Applications**

|               | REAR SEAT — EXTENDER APPLICAT                              | ION  |
|---------------|------------------------------------------------------------|------|
| MODEL         | ТҮРЕ                                                       | 2010 |
| 4Dupper       | Rear No. 1 Seat                                            | K-7  |
| 4Runner       | Rear No. 2 Seat                                            | R-8  |
| Avalon        |                                                            | T-1  |
| Camry         |                                                            | R-8  |
| Camry HV      |                                                            | R-8  |
| Corolla (JPP) |                                                            | K-5  |
| Corolla (NAP) | All Types                                                  | T-1  |
| FJ Cruiser    |                                                            | R-8  |
| Highlander    |                                                            | R-8  |
| Highlander HV |                                                            | R-8  |
| Land Cruiser  | All Types except Center Seat of<br>Rear No. 1& No. 2 Seats | K-7  |
| Land Cruiser  | Center Seat of Rear No. 1<br>& No. 2 Seats                 | K-8  |
| Matrix        |                                                            | T-1  |
| Prius         |                                                            | R-8  |
| RAV4          | All Types                                                  | R-8  |
| Sequoia       |                                                            | R-8  |
| Sianaa        | (refer to Figure 2)                                        | R-8  |
| Sienna        | (refer to Figure 3)                                        | Q-6* |
| Tacoma        |                                                            | T-1  |
| Tundra        | All Types                                                  | R-8  |
| Yaris         |                                                            | R-8  |

\* For Rear No. 1 RH Seat of 7 Passenger Models and Center Seats of Rear No. 1 and No. 2 Seats (see Figure 3).

#### Figure 3. Example of Sienna