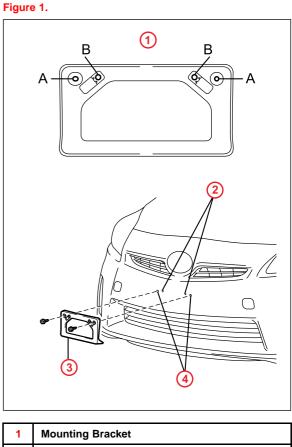

### Installation Procedure

1. Align holes "A" of the mounting bracket with the dimples on the front bumper cover. Mark the location of holes "B" on the front bumper cover.

#### NOTE

- Holes "A" are used for installation of the mounting bracket to the bumper cover.
- Holes "B" are used for installation of the front license plate to the mounting bracket.

- Mounting Bracket
   Mark and Drill Holes
   Mounting Bracket
   Dimples
- 2. Drill two relief holes with a diameter of 11 mm (0.43 in.) at the hole "B" marks on the front bumper cover to prevent the license plate retaining bolt end from contacting the cover.

## NOTE

Do NOT drill at the dimples on the front bumper cover.

### Installation Procedure (Continued)

3. Install the mounting bracket to the front bumper cover by attaching the two self-tapping screws into the dimples.

#### NOTE

The self-tapping screws for the mounting bracket are located in the glove box.

4. Install the front license plate to the mounting bracket using bolts with the following dimensions. Length: 20.0 – 25.0 mm (0.79 – 0.98 in.)
Diameter: 6.0 mm (0.24 in.)
Pitch: 1.0 mm (0.04 in.)