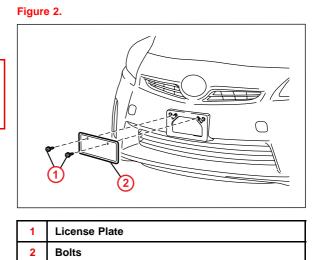

#### NOTE

The self-tapping screws for the mounting bracket are located in the glove box.

4. Install the front license plate to the mounting bracket using bolts with the following dimensions. Length: 20.0 – 25.0 mm (0.79 – 0.98 in.)
Diameter: 6.0 mm (0.24 in.)
Pitch: 1.0 mm (0.04 in.)