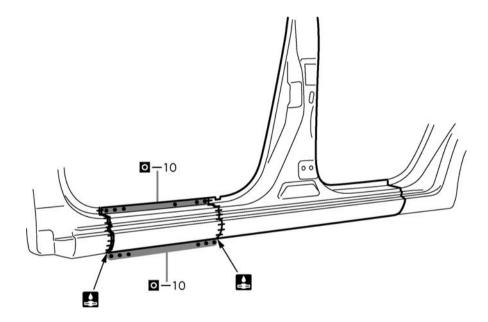

## **ROCKER OUTER PANEL (CUT-H)** REPLACEMENT F16156A **REMOVAL** F16156

30mm (1.18in.)