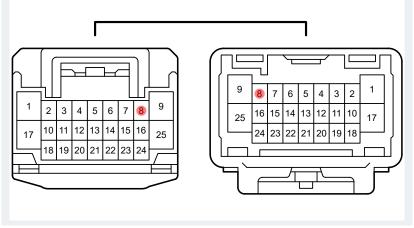

## [+]Wire Harness Repair

| Terminal<br>No. | Wire<br>color | Remarks                                                                          |  |
|-----------------|---------------|----------------------------------------------------------------------------------|--|
| 8               | R             | Colors differ due to being<br>male/female (Refer to the<br>circuit diagram link) |  |
| 8               | GR            | Colors differ due to being male/female (Refer to the circuit diagram link)       |  |
| 8               | GR            | male/female (Refer to the                                                        |  |
|                 |               |                                                                                  |  |
|                 |               |                                                                                  |  |
|                 |               |                                                                                  |  |