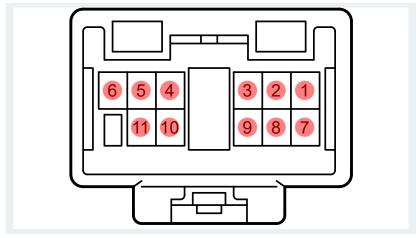

## [+]Wire Harness Repair

| Terminal<br>No. | Wire<br>color | Remarks                                                                            |
|-----------------|---------------|------------------------------------------------------------------------------------|
| 1               | В             | Colors differ due to the<br>specifications. (Refer to the<br>circuit diagram link) |
| 1               | L             | Colors differ due to the<br>specifications. (Refer to the<br>circuit diagram link) |
| 2               | G             | -                                                                                  |
| 3               | В             | -                                                                                  |
| 4               | V             | Colors differ due to the specifications. (Refer to the circuit diagram link)       |
| 4               | W             | Colors differ due to the<br>specifications. (Refer to the<br>circuit diagram link) |
| E               | C             | Colors differ due to the                                                           |